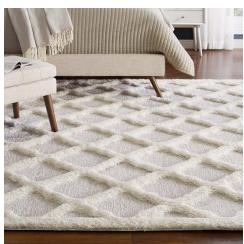

## Description

Make a sophisticated statement with the Regale Abstract Moroccan Trellis Area Rug. Patterned with a fun modern design, Regale is an exquisitely soft machine-woven polyester and chenille shag rug that offers wide-ranging plush support. Complete with a jute backing, distinctive two-tier pile, and a 1.18-inch shag design, Regale enhances traditional and contemporary modern decors while outlasting everyday use. Featuring a lively lattice motif, this area rug with a high-density weave and cozy feel is a perfect addition to the living room, bedroom, or family room. Regale is a family-friendly rug that provides a soft feeling underfoot. Vacuum regularly and spot clean with diluted soap or detergent as needed. Create a comfortable play area for kids and pets while protecting your floor from spills and heavy furniture with this carefree decor update for your home. Set Includes: One - Regale Abstract Moroccan Trellis 5x8 Shag Area Rug