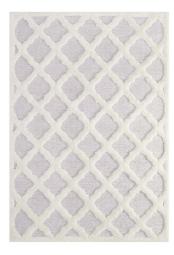

## Description

Make a sophisticated statement with the Regale Abstract Moroccan Trellis Area Rug. Patterned with a fun modern design, Regale is an exquisitely soft machine-woven polyester and chenille shag rug that offers wide-ranging plush support. Complete with a jute backing, distinctive two-tier pile, and a 1.18-inch shag design, Regale enhances traditional and contemporary modern decors while outlasting everyday use. Featuring a lively lattice motif, this area rug with a high-density weave and cozy feel is a perfect addition to the living room, bedroom, or family room. Regale is a family-friendly rug that provides a soft feeling underfoot. Vacuum regularly and spot clean with diluted soap or detergent as needed. Create a comfortable play area for kids and pets while protecting your floor from spills and heavy furniture with this carefree decor update for your home. Set Includes: One - Regale Abstract Moroccan Trellis 5x8 Shag Area Rug