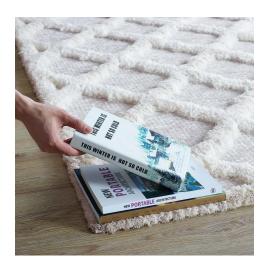

## Description

Make a sophisticated statement with the Regale Abstract Moroccan Trellis Area Rug. Patterned with a fun modern design, Regale is an exquisitely soft machine-woven polyester and chenille shag rug that offers wide-ranging plush support. Complete with a jute backing, distinctive two-tier pile, and a 1.18-inch shag design, Regale enhances traditional and contemporary modern decors while outlasting everyday use. Featuring a lively lattice motif, this area rug with a high-density weave and cozy feel is a perfect addition to the living room, bedroom, or family room. Regale is a family-friendly rug that provides a soft feeling underfoot. Vacuum regularly and spot clean with diluted soap or detergent as needed. Create a comfortable play area for kids and pets while protecting your floor from spills and heavy furniture with this carefree decor update for your home. Set Includes: One - Regale Abstract Moroccan Trellis 5x8 Shag Area Rug