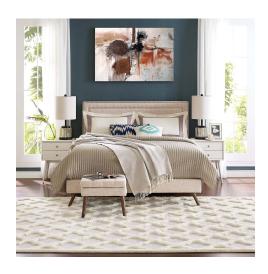

## Description

Make a sophisticated statement with the Regale Abstract Moroccan Trellis Area Rug. Patterned with a fun modern design, Regale is an exquisitely soft machine-woven polyester and chenille shag rug that offers wide-ranging plush support. Complete with a jute backing, distinctive two-tier pile, and a 1.18-inch shag design, Regale enhances traditional and contemporary modern decors while outlasting everyday use. Featuring a lively lattice motif, this area rug with a high-density weave and cozy feel is a perfect addition to the living room, bedroom, or family room. Regale is a family-friendly rug that provides a soft feeling underfoot. Vacuum regularly and spot clean with diluted soap or detergent as needed. Create a comfortable play area for kids and pets while protecting your floor from spills and heavy furniture with this carefree decor update for your home. Set Includes: One - Regale Abstract Moroccan Trellis 5x8 Shag Area Rug