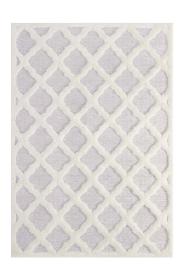

## Whimsical Regale Abstract Moroccan Trellis 5X8 Shag Area Rug

\$220.00

## Description

Make a sophisticated statement with the Regale Abstract Moroccan Trellis Area Rug. Patterned with a fun modern design, Regale is an exquisitely soft machine-woven polyester and chenille shag rug that offers wide-ranging plush support. Complete with a jute backing, distinctive two-tier pile, and a 1.18-inch shag design, Regale enhances traditional and contemporary modern decors while outlasting everyday use. Featuring a lively lattice motif, this area rug with a high-density weave and cozy feel is a perfect addition to the living room, bedroom, or family room. Regale is a family-friendly rug that provides a soft feeling underfoot. Vacuum regularly and spot clean with diluted soap or detergent as needed. Create a comfortable play area for kids and pets while protecting your floor from spills and heavy furniture with this carefree decor update for your home. Set Includes: One - Regale Abstract Moroccan Trellis 5x8 Shag Area Rug