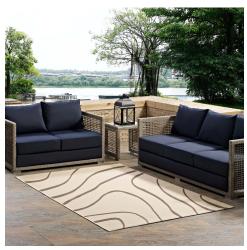

## **Surge Swirl Abstract 5X8 Indoor And Outdoor Area Rug**

\$132.00

## **Description**

Make a sophisticated statement with the Surge Swirl Abstract Indoor and Outdoor Area Rug. Patterned with an elegant design, Surge is a durable machine-woven polypropylene rug. Featuring an abstract design with a low pile weave and gripping rubber bottom, this all-weather area rug is a perfect addition to the outdoor patio, porch, deck, or inside the house in the living room, bedroom, kitchen or dining room. Surge is a family-friendly fade and stain resistant rug with easy maintenance. Hose down or vacuum periodically. Create a contemporary play area for kids and pets in high-traffic areas while protecting your floor from spills and heavy furniture with this carefree decor solution. Set Includes: One - Surge Swirl Abstract 5x8 Indoor and Outdoor Area Rug