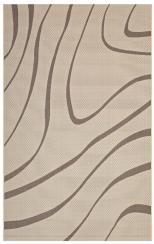

## **Surge Swirl Abstract 5X8 Indoor And Outdoor Area Rug**

\$132.00

## **Description**

Make a sophisticated statement with the Surge Swirl Abstract Indoor and Outdoor Area Rug. Patterned with an elegant design, Surge is a durable machine-woven polypropylene rug. Featuring an abstract design with a low pile weave and gripping rubber bottom, this all-weather area rug is a perfect addition to the outdoor patio, porch, deck, or inside the house in the living room, bedroom, kitchen or dining room. Surge is a family-friendly fade and stain resistant rug with easy maintenance. Hose down or vacuum periodically. Create a contemporary play area for kids and pets in high-traffic areas while protecting your floor from spills and heavy furniture with this carefree decor solution. Set Includes: One - Surge Swirl Abstract 5x8 Indoor and Outdoor Area Rug

## **Additional Information**

| SKU        | SMODC18089                                        |
|------------|---------------------------------------------------|
| Dimensions | Overall Product Dimensions: 90.5"L x 63"W x 0.5"H |