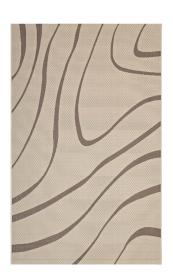

## **Surge Swirl Abstract 5X8 Indoor And Outdoor Area Rug**

\$132.00

## **Description**

Make a sophisticated statement with the Surge Swirl Abstract Indoor and Outdoor Area Rug. Patterned with an elegant design, Surge is a durable machine-woven polypropylene rug. Featuring an abstract design with a low pile weave and gripping rubber bottom, this all-weather area rug is a perfect addition to the outdoor patio, porch, deck, or inside the house in the living room, bedroom, kitchen or dining room. Surge is a family-friendly fade and stain resistant rug with easy maintenance. Hose down or vacuum periodically. Create a contemporary play area for kids and pets in high-traffic areas while protecting your floor from spills and heavy furniture with this carefree decor solution. Set Includes: One - Surge Swirl Abstract 5x8 Indoor and Outdoor Area Rug