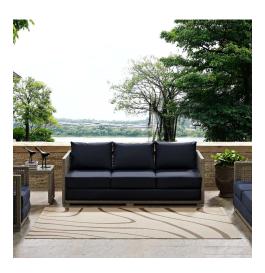

## **Surge Swirl Abstract 5X8 Indoor And Outdoor Area Rug**

\$132.00

## **Description**

Make a sophisticated statement with the Surge Swirl Abstract Indoor and Outdoor Area Rug. Patterned with an elegant design, Surge is a durable machine-woven polypropylene rug. Featuring an abstract design with a low pile weave and gripping rubber bottom, this all-weather area rug is a perfect addition to the outdoor patio, porch, deck, or inside the house in the living room, bedroom, kitchen or dining room. Surge is a family-friendly fade and stain resistant rug with easy maintenance. Hose down or vacuum periodically. Create a contemporary play area for kids and pets in high-traffic areas while protecting your floor from spills and heavy furniture with this carefree decor solution. Set Includes: One - Surge Swirl Abstract 5x8 Indoor and Outdoor Area Rug