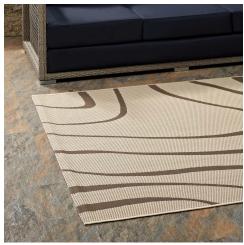

## **Description**

Make a sophisticated statement with the Surge Swirl Abstract Indoor and Outdoor Area Rug. Patterned with an elegant design, Surge is a durable machine-woven polypropylene rug. Featuring an abstract design with a low pile weave and gripping rubber bottom, this all-weather area rug is a perfect addition to the outdoor patio, porch, deck, or inside the house in the living room, bedroom, kitchen or dining room. Surge is a family-friendly fade and stain resistant rug with easy maintenance. Hose down or vacuum periodically. Create a contemporary play area for kids and pets in high-traffic areas while protecting your floor from spills and heavy furniture with this carefree decor solution. Set Includes: One - Surge Swirl Abstract 5x8 Indoor and Outdoor Area Rug