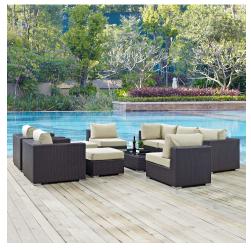

## **Convene 10 Piece Outdoor Patio** Sectional Set

\$5,284.00

HONORMILL

https://honormill.com/convene-10-piece-outdoor-patio-sectional-set.html

## Description

Gather stages of sensitivity with the Convene Outdoor Sectional series. Made with a synthetic rattan weave and a powder-coated aluminum frame, Convene is a versatile outdoor furniture set that shifts and combines according to the spontaneous needs of the moment. Outfitted with all-weather fabric cushions, leave a positive impression on friends and family while enhancing your patio, backyard, or poolside repast in this series of palpable distinction. This installment of the series is an Outdoor Patio Sectional Sofa Set. Set Includes: One – Convene Outdoor Patio Coffee Table Three – Convene Outdoor Patio Armless Two – Convene Outdoor Patio Fabric Ottoman

## SKU

Dimensions

SMODC12814

Overall Product Dimensions: 33.5"L x 29.5"W x 25.5 - 29.5"H Overall Corner Dimensions: 35.5"L x 35.5"W x 25.5 - 33.5"H Seat Dimensions: 22.5"L x 17.5"H Armrest Height: 25.5"H Cushion Thichkness: 5"H Seat Cushion Dimensions: 28.5"L x 28.5"W x 15.5"H Overall Armchair Dimensions: 35"L x 37.5"W x 25.5 - 33"H Cushion Thickness: 5"H Overall Coffee Table Dimensions: 23.5"L x 43.5"W x 12"H Overall Armless Dimensions: 35"L x 28.5"W x 25.5 -33"H Seat Cushion Dimensions: 22.5"L x 28.5"W x 17.5"H Backrest Dimensions: 6"L x 28.5"W x 15.5"H Overall Ottoman Dimensions: 25"L x 25"W x 12 - 17.5"H Base Dimensions: 25"L x 25"W