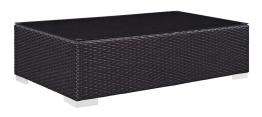

## Description

Gather stages of sensitivity with the Convene Outdoor Sectional series. Made with a synthetic rattan weave and a powder-coated aluminum frame, Convene is a versatile outdoor furniture set that shifts and combines according to the spontaneous needs of the moment. Outfitted with all-weather fabric cushions, leave a positive impression on friends and family while enhancing your patio, backyard, or poolside repast in this series of palpable distinction. This installment of the series is an Outdoor Patio Sectional Sofa Set. Set Includes: One – Convene Outdoor Patio Coffee Table Three – Convene Outdoor Patio Armless Two – Convene Outdoor Patio Fabric Ottoman

## SKU

Dimensions

SMODC12814

Overall Product Dimensions: 33.5"L x 29.5"W x 25.5 - 29.5"H Overall Corner Dimensions: 35.5"L x 35.5"W x 25.5 - 33.5"H Seat Dimensions: 22.5"L x 17.5"H Armrest Height: 25.5"H Cushion Thichkness: 5"H Seat Cushion Dimensions: 28.5"L x 28.5"W x 15.5"H Overall Armchair Dimensions: 35"L x 37.5"W x 25.5 - 33"H Cushion Thickness: 5"H Overall Coffee Table Dimensions: 23.5"L x 43.5"W x 12"H Overall Armless Dimensions: 35"L x 28.5"W x 25.5 -33"H Seat Cushion Dimensions: 22.5"L x 28.5"W x 17.5"H Backrest Dimensions: 6"L x 28.5"W x 15.5"H Overall Ottoman Dimensions: 25"L x 25"W x 12 - 17.5"H Base Dimensions: 25"L x 25"W