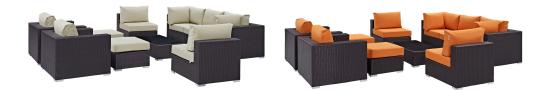

## **Convene 10 Piece Outdoor Patio** Sectional Set

\$5,284.00

HONORMILL

https://honormill.com/convene-10-piece-outdoor-patio-sectional-set.html

## Description

Gather stages of sensitivity with the Convene Outdoor Sectional series. Made with a synthetic rattan weave and a powder-coated aluminum frame, Convene is a versatile outdoor furniture set that shifts and combines according to the spontaneous needs of the moment. Outfitted with all-weather fabric cushions, leave a positive impression on friends and family while enhancing your patio, backyard, or poolside repast in this series of palpable distinction. This installment of the series is an Outdoor Patio Sectional Sofa Set. Set Includes: One – Convene Outdoor Patio Coffee Table Three – Convene Outdoor Patio Armless Two – Convene Outdoor Patio Fabric Ottoman

## SKU

Dimensions

SMODC12814

Overall Product Dimensions: 33.5"L x 29.5"W x 25.5 - 29.5"H Overall Corner Dimensions: 35.5"L x 35.5"W x 25.5 - 33.5"H Seat Dimensions: 22.5"L x 17.5"H Armrest Height: 25.5"H Cushion Thichkness: 5"H Seat Cushion Dimensions: 28.5"L x 28.5"W x 15.5"H Overall Armchair Dimensions: 35"L x 37.5"W x 25.5 - 33"H Cushion Thickness: 5"H Overall Coffee Table Dimensions: 23.5"L x 43.5"W x 12"H Overall Armless Dimensions: 35"L x 28.5"W x 25.5 -33"H Seat Cushion Dimensions: 22.5"L x 28.5"W x 17.5"H Backrest Dimensions: 6"L x 28.5"W x 15.5"H Overall Ottoman Dimensions: 25"L x 25"W x 12 - 17.5"H Base Dimensions: 25"L x 25"W