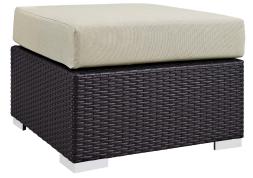

## Description

Gather stages of sensitivity with the Convene Outdoor Sectional series. Made with a synthetic rattan weave and a powder-coated aluminum frame, Convene is a versatile outdoor furniture set that shifts and combines according to the spontaneous needs of the moment. Outfitted with all-weather fabric cushions, leave a positive impression on friends and family while enhancing your patio, backyard, or poolside repast in this series of palpable distinction. This installment of the series is an Outdoor Patio Sectional Sofa Set. Set Includes: One – Convene Outdoor Patio Coffee Table Three – Convene Outdoor Patio Armless Two – Convene Outdoor Patio Fabric Ottoman

## SKU

Dimensions

SMODC12814

Overall Product Dimensions: 33.5"L x 29.5"W x 25.5 - 29.5"H Overall Corner Dimensions: 35.5"L x 35.5"W x 25.5 - 33.5"H Seat Dimensions: 22.5"L x 17.5"H Armrest Height: 25.5"H Cushion Thichkness: 5"H Seat Cushion Dimensions: 28.5"L x 28.5"W x 15.5"H Overall Armchair Dimensions: 35"L x 37.5"W x 25.5 - 33"H Cushion Thickness: 5"H Overall Coffee Table Dimensions: 23.5"L x 43.5"W x 12"H Overall Armless Dimensions: 35"L x 28.5"W x 25.5 -33"H Seat Cushion Dimensions: 22.5"L x 28.5"W x 17.5"H Backrest Dimensions: 6"L x 28.5"W x 15.5"H Overall Ottoman Dimensions: 25"L x 25"W x 12 - 17.5"H Base Dimensions: 25"L x 25"W