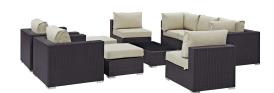

## **Convene 10 Piece Outdoor Patio** Sectional Set

\$5,284.00

HONORMILL

https://honormill.com/convene-10-piece-outdoor-patio-sectional-set.html

## Description

Gather stages of sensitivity with the Convene Outdoor Sectional series. Made with a synthetic rattan weave and a powder-coated aluminum frame, Convene is a versatile outdoor furniture set that shifts and combines according to the spontaneous needs of the moment. Outfitted with all-weather fabric cushions, leave a positive impression on friends and family while enhancing your patio, backyard, or poolside repast in this series of palpable distinction. This installment of the series is an Outdoor Patio Sectional Sofa Set. Set Includes: One – Convene Outdoor Patio Coffee Table Three – Convene Outdoor Patio Armless Two – Convene Outdoor Patio Fabric Ottoman