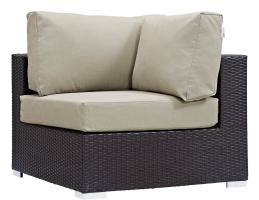

## Description

Gather stages of sensitivity with the Convene Outdoor Sectional series. Made with a synthetic rattan weave and a powder-coated aluminum frame, Convene is a versatile outdoor furniture set that shifts and combines according to the spontaneous needs of the moment. Outfitted with all-weather fabric cushions, leave a positive impression on friends and family while enhancing your patio, backyard, or poolside repast in this series of palpable distinction. This installment of the series is an Outdoor Patio Sectional Sofa Set. Set Includes: One – Convene Outdoor Patio Coffee Table Three – Convene Outdoor Patio Armless Two – Convene Outdoor Patio Fabric Ottoman