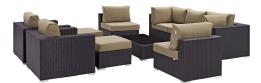

## Description

Gather stages of sensitivity with the Convene Outdoor Sectional series. Made with a synthetic rattan weave and a powder-coated aluminum frame, Convene is a versatile outdoor furniture set that shifts and combines according to the spontaneous needs of the moment. Outfitted with all-weather fabric cushions, leave a positive impression on friends and family while enhancing your patio, backyard, or poolside repast in this series of palpable distinction. This installment of the series is an Outdoor Patio Sectional Sofa Set. Set Includes: One – Convene Outdoor Patio Coffee Table Three – Convene Outdoor Patio Armless Two – Convene Outdoor Patio Fabric Ottoman

## SKU

Dimensions

SMODC12814

Overall Product Dimensions: 33.5"L x 29.5"W x 25.5 - 29.5"H Overall Corner Dimensions: 35.5"L x 35.5"W x 25.5 - 33.5"H Seat Dimensions: 22.5"L x 17.5"H Armrest Height: 25.5"H Cushion Thichkness: 5"H Seat Cushion Dimensions: 28.5"L x 28.5"W x 15.5"H Overall Armchair Dimensions: 35"L x 37.5"W x 25.5 - 33"H Cushion Thickness: 5"H Overall Coffee Table Dimensions: 23.5"L x 43.5"W x 12"H Overall Armless Dimensions: 35"L x 28.5"W x 25.5 -33"H Seat Cushion Dimensions: 22.5"L x 28.5"W x 17.5"H Backrest Dimensions: 6"L x 28.5"W x 15.5"H Overall Ottoman Dimensions: 25"L x 25"W x 12 - 17.5"H Base Dimensions: 25"L x 25"W