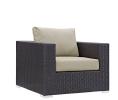

## Description

Gather stages of sensitivity with the Convene Outdoor Sectional series. Made with a synthetic rattan weave and a powder-coated aluminum frame, Convene is a versatile outdoor furniture set that shifts and combines according to the spontaneous needs of the moment. Outfitted with all-weather fabric cushions, leave a positive impression on friends and family while enhancing your patio, backyard, or poolside repast in this series of palpable distinction. This installment of the series is an Outdoor Patio Sectional Sofa Set. Set Includes: One – Convene Outdoor Patio Coffee Table Three – Convene Outdoor Patio Armless Two – Convene Outdoor Patio Fabric Ottoman