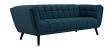

## **Bestow Upholstered Fabric Sofa**

\$1,575.00

## Description

Generously update your decor with Bestow. Uniquely designed with a striking broad profile, Bestow comes finely upholstered in polyester fabric with dense foam padding and elegant button tufting. Sturdily positioned on splayed and tapered black finish wood legs with non-marking foot caps, Bestow boasts a bountiful living room seating design brimming with possibilities. With ample seat depth and overscaled frame, invite all your guests to sit comfortably in this 12" high back and armrest collection perfect for mid-century, modern farmhouse, or contemporary decors. Set Includes: One - Bestow Sofa