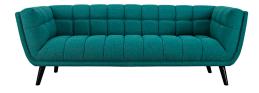

## Description

Generously update your decor with Bestow. Uniquely designed with a striking broad profile, Bestow comes finely upholstered in polyester fabric with dense foam padding and elegant button tufting. Sturdily positioned on splayed and tapered black finish wood legs with non-marking foot caps, Bestow boasts a bountiful living room seating design brimming with possibilities. With ample seat depth and overscaled frame, invite all your guests to sit comfortably in this 12" high back and armrest collection perfect for mid-century, modern farmhouse, or contemporary decors. Set Includes: One - Bestow Sofa