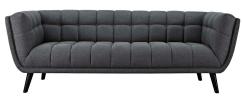

## Description

Generously update your decor with Bestow. Uniquely designed with a striking broad profile, Bestow comes finely upholstered in polyester fabric with dense foam padding and elegant button tufting. Sturdily positioned on splayed and tapered black finish wood legs with non-marking foot caps, Bestow boasts a bountiful living room seating design brimming with possibilities. With ample seat depth and overscaled frame, invite all your guests to sit comfortably in this 12" high back and armrest collection perfect for mid-century, modern farmhouse, or contemporary decors. Set Includes: One - Bestow Sofa