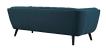

## **Bestow Upholstered Fabric Sofa**

\$1,575.00

## Description

Generously update your decor with Bestow. Uniquely designed with a striking broad profile, Bestow comes finely upholstered in polyester fabric with dense foam padding and elegant button tufting. Sturdily positioned on splayed and tapered black finish wood legs with non-marking foot caps, Bestow boasts a bountiful living room seating design brimming with possibilities. With ample seat depth and overscaled frame, invite all your guests to sit comfortably in this 12" high back and armrest collection perfect for mid-century, modern farmhouse, or contemporary decors. Set Includes: One - Bestow Sofa