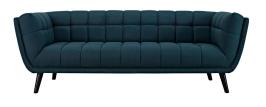

## Description

Generously update your decor with Bestow. Uniquely designed with a striking broad profile, Bestow comes finely upholstered in polyester fabric with dense foam padding and elegant button tufting. Sturdily positioned on splayed and tapered black finish wood legs with non-marking foot caps, Bestow boasts a bountiful living room seating design brimming with possibilities. With ample seat depth and overscaled frame, invite all your guests to sit comfortably in this 12" high back and armrest collection perfect for mid-century, modern farmhouse, or contemporary decors. Set Includes: One - Bestow Sofa