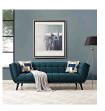

## **Bestow Upholstered Fabric Sofa**

\$1,575.00

## Description

Generously update your decor with Bestow. Uniquely designed with a striking broad profile, Bestow comes finely upholstered in polyester fabric with dense foam padding and elegant button tufting. Sturdily positioned on splayed and tapered black finish wood legs with non-marking foot caps, Bestow boasts a bountiful living room seating design brimming with possibilities. With ample seat depth and overscaled frame, invite all your guests to sit comfortably in this 12" high back and armrest collection perfect for mid-century, modern farmhouse, or contemporary decors. Set Includes: One - Bestow Sofa