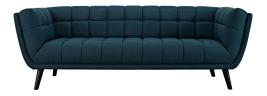

## **Bestow Upholstered Fabric Sofa**

\$1,575.00

## Description

Generously update your decor with Bestow. Uniquely designed with a striking broad profile, Bestow comes finely upholstered in polyester fabric with dense foam padding and elegant button tufting. Sturdily positioned on splayed and tapered black finish wood legs with non-marking foot caps, Bestow boasts a bountiful living room seating design brimming with possibilities. With ample seat depth and overscaled frame, invite all your guests to sit comfortably in this 12" high back and armrest collection perfect for mid-century, modern farmhouse, or contemporary decors. Set Includes: One - Bestow Sofa