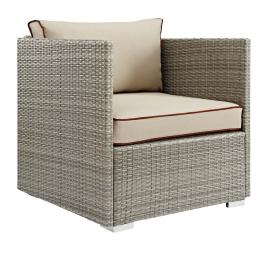

## Description

Enjoy the outdoors while benefiting from style and comfort. Repose offers a detailed tan and gray synthetic rattan weave with UV protection for eye-catching appeal and durability, plush 4 thick all-weather polyester cushions with contrasting color French piping, non-marking foot pads, and sturdy powder-coated aluminum framed seats and ottomans that support up to 331 pounds each. Subtle style defines the Repose outdoor sectional collection making it a natural choice for enhancing your patio, backyard, or poolside gatherings. Set Includes: One - Repose Armchair One - Repose Coffee Table Three - Repose Corner Two - Repose Armless Chair