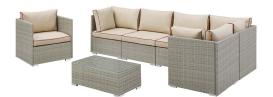

## **Repose 7 Piece Outdoor Patio Sectional Set**

\$2,702.00

## Description

Enjoy the outdoors while benefiting from style and comfort. Repose offers a detailed tan and gray synthetic rattan weave with UV protection for eye-catching appeal and durability, plush 4 thick all-weather polyester cushions with contrasting color French piping, non-marking foot pads, and sturdy powder-coated aluminum framed seats and ottomans that support up to 331 pounds each. Subtle style defines the Repose outdoor sectional collection making it a natural choice for enhancing your patio, backyard, or poolside gatherings. Set Includes: One - Repose Armchair One - Repose Coffee Table Three - Repose Corner Two - Repose Armless Chair