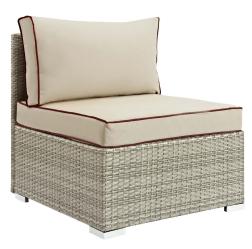

## Description

Enjoy the outdoors while benefiting from style and comfort. Repose offers a detailed tan and gray synthetic rattan weave with UV protection for eye-catching appeal and durability, plush 4 thick all-weather polyester cushions with contrasting color French piping, non-marking foot pads, and sturdy powder-coated aluminum framed seats and ottomans that support up to 331 pounds each. Subtle style defines the Repose outdoor sectional collection making it a natural choice for enhancing your patio, backyard, or poolside gatherings. Set Includes: One - Repose Armchair One - Repose Coffee Table Three - Repose Corner Two - Repose Armless Chair