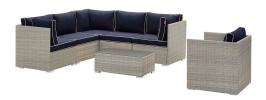

## **Repose 7 Piece Outdoor Patio Sectional Set**

\$2,702.00

## Description

Enjoy the outdoors while benefiting from style and comfort. Repose offers a detailed tan and gray synthetic rattan weave with UV protection for eye-catching appeal and durability, plush 4 thick all-weather polyester cushions with contrasting color French piping, non-marking foot pads, and sturdy powder-coated aluminum framed seats and ottomans that support up to 331 pounds each. Subtle style defines the Repose outdoor sectional collection making it a natural choice for enhancing your patio, backyard, or poolside gatherings. Set Includes: One - Repose Armchair One - Repose Coffee Table Three - Repose Corner Two - Repose Armless Chair