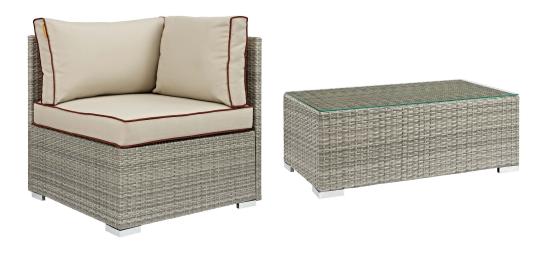

## Description

Enjoy the outdoors while benefiting from style and comfort. Repose offers a detailed tan and gray synthetic rattan weave with UV protection for eye-catching appeal and durability, plush 4 thick all-weather polyester cushions with contrasting color French piping, non-marking foot pads, and sturdy powder-coated aluminum framed seats and ottomans that support up to 331 pounds each. Subtle style defines the Repose outdoor sectional collection making it a natural choice for enhancing your patio, backyard, or poolside gatherings. Set Includes: One - Repose Armchair One - Repose Coffee Table Three - Repose Corner Two - Repose Armless Chair