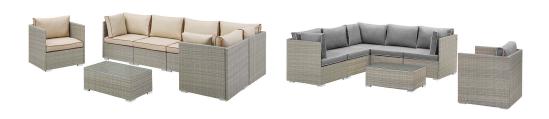

## **Repose 7 Piece Outdoor Patio Sectional Set**

\$2,702.00

## Description

Enjoy the outdoors while benefiting from style and comfort. Repose offers a detailed tan and gray synthetic rattan weave with UV protection for eye-catching appeal and durability, plush 4 thick all-weather polyester cushions with contrasting color French piping, non-marking foot pads, and sturdy powder-coated aluminum framed seats and ottomans that support up to 331 pounds each. Subtle style defines the Repose outdoor sectional collection making it a natural choice for enhancing your patio, backyard, or poolside gatherings. Set Includes: One - Repose Armchair One - Repose Coffee Table Three - Repose Corner Two - Repose Armless Chair