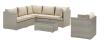

## **Repose 7 Piece Outdoor Patio Sectional Set**

\$2,702.00

## Description

Enjoy the outdoors while benefiting from style and comfort. Repose offers a detailed tan and gray synthetic rattan weave with UV protection for eye-catching appeal and durability, plush 4 thick all-weather polyester cushions with contrasting color French piping, non-marking foot pads, and sturdy powder-coated aluminum framed seats and ottomans that support up to 331 pounds each. Subtle style defines the Repose outdoor sectional collection making it a natural choice for enhancing your patio, backyard, or poolside gatherings. Set Includes: One - Repose Armchair One - Repose Coffee Table Three - Repose Corner Two - Repose Armless Chair