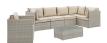

## **Repose 7 Piece Outdoor Patio Sectional Set**

\$2,702.00

## Description

Enjoy the outdoors while benefiting from style and comfort. Repose offers a detailed tan and gray synthetic rattan weave with UV protection for eye-catching appeal and durability, plush 4 thick all-weather polyester cushions with contrasting color French piping, non-marking foot pads, and sturdy powder-coated aluminum framed seats and ottomans that support up to 331 pounds each. Subtle style defines the Repose outdoor sectional collection making it a natural choice for enhancing your patio, backyard, or poolside gatherings. Set Includes: One - Repose Armchair One - Repose Coffee Table Three - Repose Corner Two - Repose Armless Chair