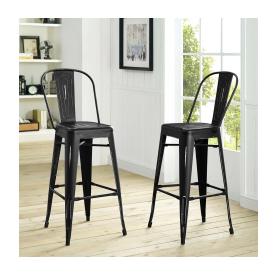

## **Promenade Bar Side Stool**

\$171.00

## Description

Usher in eclectic decor with the Promenade bar stool. Complete with a vintage powder coated steel finish, Promenade exhibits the charm of the classic bistro while upgrading your breakfast nook or bar area with a striking industrial modern piece that breathes exceptionalism. Mix-and-match with a stool that transforms eating spaces and enlivens bar time. Set Includes: One - Promenade Bar Side Stool