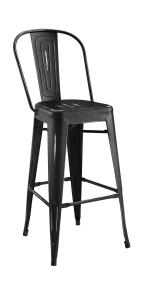

## **Promenade Bar Side Stool**

\$171.00

## Description

Usher in eclectic decor with the Promenade bar stool. Complete with a vintage powder coated steel finish, Promenade exhibits the charm of the classic bistro while upgrading your breakfast nook or bar area with a striking industrial modern piece that breathes exceptionalism. Mix-and-match with a stool that transforms eating spaces and enlivens bar time. Set Includes: One - Promenade Bar Side Stool