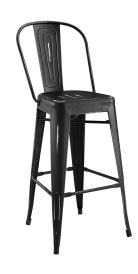

## **Promenade Bar Side Stool**

\$171.00

## Description

Usher in eclectic decor with the Promenade bar stool. Complete with a vintage powder coated steel finish, Promenade exhibits the charm of the classic bistro while upgrading your breakfast nook or bar area with a striking industrial modern piece that breathes exceptionalism. Mix-and-match with a stool that transforms eating spaces and enlivens bar time. Set Includes: One - Promenade Bar Side Stool