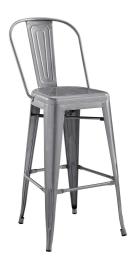

## **Promenade Bar Side Stool**

\$171.00

## Description

Usher in eclectic decor with the Promenade bar stool. Complete with a vintage powder coated steel finish, Promenade exhibits the charm of the classic bistro while upgrading your breakfast nook or bar area with a striking industrial modern piece that breathes exceptionalism. Mix-and-match with a stool that transforms eating spaces and enlivens bar time. Set Includes: One - Promenade Bar Side Stool