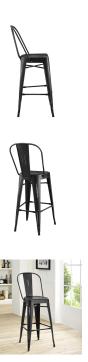

## **Promenade Bar Side Stool**

\$171.00

## Description

Usher in eclectic decor with the Promenade bar stool. Complete with a vintage powder coated steel finish, Promenade exhibits the charm of the classic bistro while upgrading your breakfast nook or bar area with a striking industrial modern piece that breathes exceptionalism. Mix-and-match with a stool that transforms eating spaces and enlivens bar time. Set Includes: One - Promenade Bar Side Stool