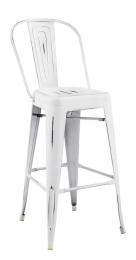

## **Promenade Bar Side Stool**

\$171.00

## Description

Usher in eclectic decor with the Promenade bar stool. Complete with a vintage powder coated steel finish, Promenade exhibits the charm of the classic bistro while upgrading your breakfast nook or bar area with a striking industrial modern piece that breathes exceptionalism. Mix-and-match with a stool that transforms eating spaces and enlivens bar time. Set Includes: One - Promenade Bar Side Stool