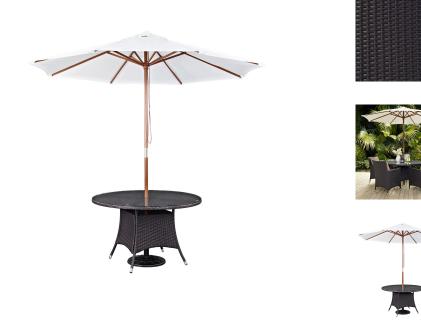

## Convene 2 Piece Outdoor Patio Dining Set

\$918.00

## Description

Gather stages of sensitivity with the Convene Outdoor Sectional series. Made with a synthetic rattan weave and a powder-coated aluminum frame, Convene is a versatile outdoor collection that shifts and combines according to the spontaneous needs of the moment. Outfitted with all-weather fabric cushions, leave a positive impression on friends and family while enhancing your patio, backyard, or poolside repast in this series of palpable distinction. This installment of the series is an Outdoor Patio Dining Table and Umbrella. Set Includes: One - Convene 106" Patio Umbrella One - Convene 47" Round Dining Table

## Additional Information

| SKU        | SMODC12920                                                                                                          |
|------------|---------------------------------------------------------------------------------------------------------------------|
| Dimensions | Overall Product Dimensions: 47"L x 47"W x 29"H<br>Floor to Underside of Table: 28"H Base<br>Dimensions: 29"L x 29"W |