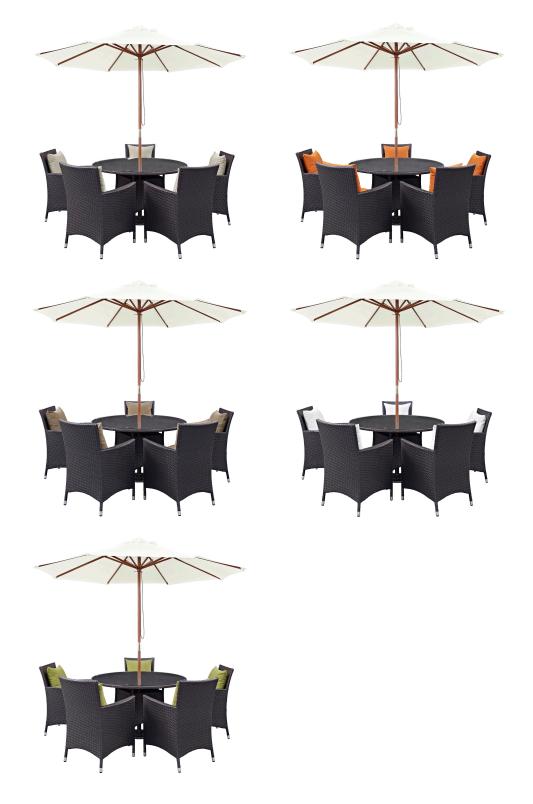

## **Convene 7 Piece Outdoor Patio** Dining Set \$2,238.00

## Description

Gather stages of sensitivity with the Convene Outdoor Sectional series. Made with a synthetic rattan weave and a powder-coated aluminum frame, Convene is a versatile outdoor collection that shifts and combines according to the spontaneous needs of the moment. Outfitted with all-weather fabric cushions, leave a positive impression on friends and family while enhancing your patio, backyard, or poolside repast in this series of palpable distinction. This installment of the series is an Outdoor Patio Dining Table and Umbrella Set. Set Includes: Five - Convene Dining Armchair One - Convene 106" Patio Umbrella One - Convene 47" Round Dining Table