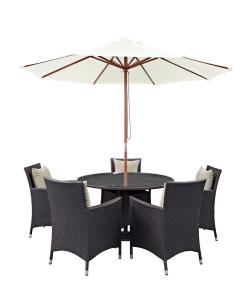

## **Convene 7 Piece Outdoor Patio** Dining Set \$2,238.00

## Description

Gather stages of sensitivity with the Convene Outdoor Sectional series. Made with a synthetic rattan weave and a powder-coated aluminum frame, Convene is a versatile outdoor collection that shifts and combines according to the spontaneous needs of the moment. Outfitted with all-weather fabric cushions, leave a positive impression on friends and family while enhancing your patio, backyard, or poolside repast in this series of palpable distinction. This installment of the series is an Outdoor Patio Dining Table and Umbrella Set. Set Includes: Five - Convene Dining Armchair One - Convene 106" Patio Umbrella One - Convene 47" Round Dining Table

## Additional Information

| SKU        | SMODC12921                                                                                                                                                                                                                                                                                                                                                                                                                     |
|------------|--------------------------------------------------------------------------------------------------------------------------------------------------------------------------------------------------------------------------------------------------------------------------------------------------------------------------------------------------------------------------------------------------------------------------------|
| Dimensions | Overall Table Dimensions: 47"L x 47"W x 29"H Floor to Underside of Table: 28"H Base Dimensions: 29"L x 29"W Overall Armchair Dimensions: 25.5"L x 24.5"W x 34.5"H Seat Dimensions: 19.5"L x 19"W x 16.5"H Armrest Dimensions: 25.5"H Backrest Dimensions: 18"H Armrest Height from Seat: 9"H Base Dimensions: 23"L x 21.5"W Overall Umbrella Dimensions: 106"L x 106"W x 98"H Overall Product Dimensions: 106"L x 160"W x 98"H |