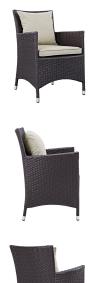

## Description

Gather stages of sensitivity with the Convene Outdoor Sectional series. Made with a synthetic rattan weave and a powder-coated aluminum frame, Convene is a versatile outdoor collection that shifts and combines according to the spontaneous needs of the moment. Outfitted with all-weather fabric cushions, leave a positive impression on friends and family while enhancing your patio, backyard, or poolside repast in this series of palpable distinction. This installment of the series is an Outdoor Patio Dining Table and Umbrella Set. Set Includes: Five - Convene Dining Armchair One - Convene 106" Patio Umbrella One - Convene 47" Round Dining Table

## Additional Information

| SKU        | SMODC12921                                                                                                                                                                                                                                                                                                                                                                                                                     |
|------------|--------------------------------------------------------------------------------------------------------------------------------------------------------------------------------------------------------------------------------------------------------------------------------------------------------------------------------------------------------------------------------------------------------------------------------|
| Dimensions | Overall Table Dimensions: 47"L x 47"W x 29"H Floor to Underside of Table: 28"H Base Dimensions: 29"L x 29"W Overall Armchair Dimensions: 25.5"L x 24.5"W x 34.5"H Seat Dimensions: 19.5"L x 19"W x 16.5"H Armrest Dimensions: 25.5"H Backrest Dimensions: 18"H Armrest Height from Seat: 9"H Base Dimensions: 23"L x 21.5"W Overall Umbrella Dimensions: 106"L x 106"W x 98"H Overall Product Dimensions: 106"L x 160"W x 98"H |