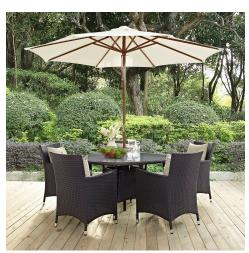

## **Convene 7 Piece Outdoor Patio** Dining Set \$2,238.00

## Description

Gather stages of sensitivity with the Convene Outdoor Sectional series. Made with a synthetic rattan weave and a powder-coated aluminum frame, Convene is a versatile outdoor collection that shifts and combines according to the spontaneous needs of the moment. Outfitted with all-weather fabric cushions, leave a positive impression on friends and family while enhancing your patio, backyard, or poolside repast in this series of palpable distinction. This installment of the series is an Outdoor Patio Dining Table and Umbrella Set. Set Includes: Five - Convene Dining Armchair One - Convene 106" Patio Umbrella One - Convene 47" Round Dining Table

## Additional Information

| SKU        | SMODC12921                                                                                                                                                                                                                                                                                                                                                                                                                     |
|------------|--------------------------------------------------------------------------------------------------------------------------------------------------------------------------------------------------------------------------------------------------------------------------------------------------------------------------------------------------------------------------------------------------------------------------------|
| Dimensions | Overall Table Dimensions: 47"L x 47"W x 29"H Floor to Underside of Table: 28"H Base Dimensions: 29"L x 29"W Overall Armchair Dimensions: 25.5"L x 24.5"W x 34.5"H Seat Dimensions: 19.5"L x 19"W x 16.5"H Armrest Dimensions: 25.5"H Backrest Dimensions: 18"H Armrest Height from Seat: 9"H Base Dimensions: 23"L x 21.5"W Overall Umbrella Dimensions: 106"L x 106"W x 98"H Overall Product Dimensions: 106"L x 160"W x 98"H |