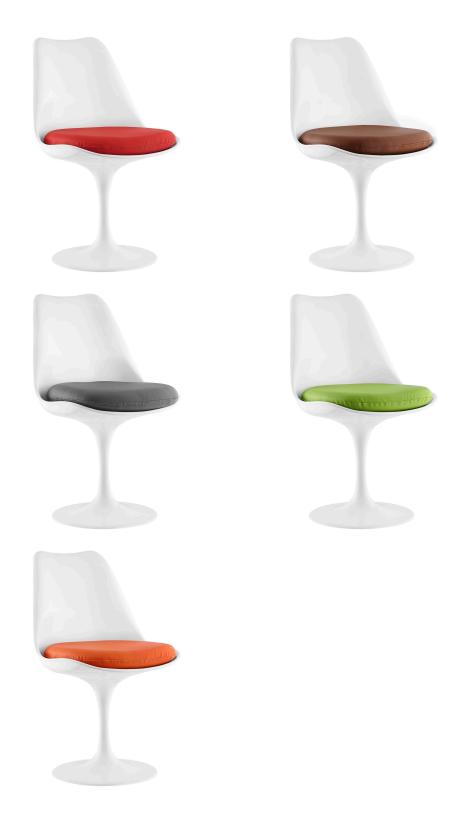

## Description

The Lippa Side Chair adds the perfect modern classic touch to any dining space. Sturdy, easy to clean, and lovely to behold, these chairs elevate a meal to whole new levels of enjoyment. Available in an array of colors, the Lippa Chair makes it easy to express your individual style. Set Includes: One - Lippa Vinyl Dining Side Chair