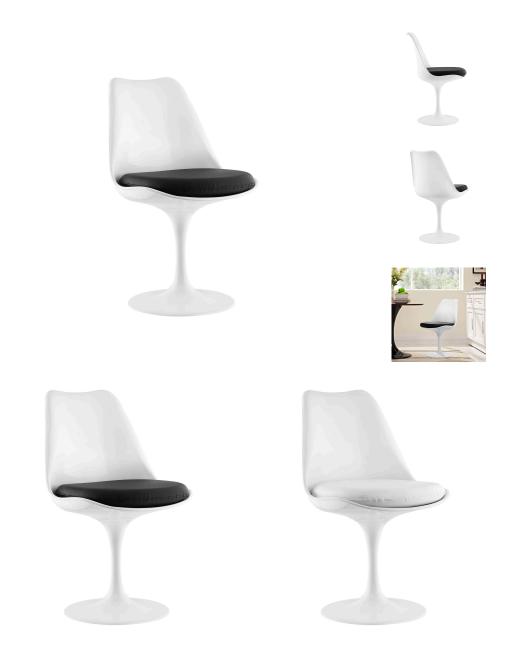

## **Saarinen Tulip Dining Vinyl Side Chair**

\$294.00

## Description

The Lippa Side Chair adds the perfect modern classic touch to any dining space. Sturdy, easy to clean, and lovely to behold, these chairs elevate a meal to whole new levels of enjoyment. Available in an array of colors, the Lippa Chair makes it easy to express your individual style. Set Includes: One - Lippa Vinyl Dining Side Chair

## **Additional Information**

| SKU        | SMODC11712                                                                             |
|------------|----------------------------------------------------------------------------------------|
| Dimensions | Overall Product Dimensions: 21"L x 20"W x 32.5"H Seat Dimensions: 17.5"L x 18"W x 19"H |