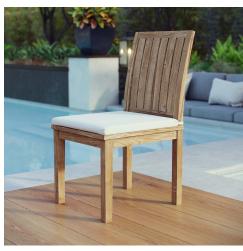

## **Marina Outdoor Patio Teak Dining Chair**

\$421.00

## Description

Harbor your greatest expectations with the luxurious Marina Teak Wood Outdoor Patio Dining Chair. Marina Patio Dining Furniture set has a seating arrangement perfect for every member of your crew as you breathe the fresh, crisp air of a day spent with friends and family. Known for its natural ability to withstand extreme weather conditions, teak is the wood selection of choice for long-lasting outdoor patio furniture. Now you can enjoy Marina Teak Wood Outdoor Dining Chair with its durable construction and all-weather cushions, alongside a modern design that persistently looks new and welcoming in your patio dining environs. Assembly required. Set Includes: One - Marina Dining Chair