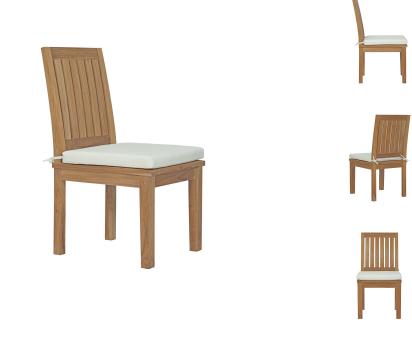

## **Marina Outdoor Patio Teak Dining Chair**

\$421.00

## Description

Harbor your greatest expectations with the luxurious Marina Teak Wood Outdoor Patio Dining Chair. Marina Patio Dining Furniture set has a seating arrangement perfect for every member of your crew as you breathe the fresh, crisp air of a day spent with friends and family. Known for its natural ability to withstand extreme weather conditions, teak is the wood selection of choice for long-lasting outdoor patio furniture. Now you can enjoy Marina Teak Wood Outdoor Dining Chair with its durable construction and all-weather cushions, alongside a modern design that persistently looks new and welcoming in your patio dining environs. Assembly required. Set Includes: One - Marina Dining Chair

## **Additional Information**

| SKU        | SMODC14096                                                                                                                        |
|------------|-----------------------------------------------------------------------------------------------------------------------------------|
| Dimensions | Overall Product Dimensions: 19"L x 24.5"W x 37.5"H Seat Cushion Dimensions: 19"L x 19"W x 2"H Seat Dimensions: 19"L x 19"W x 19"H |