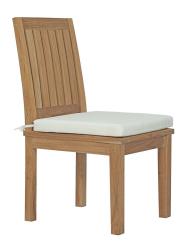

## **Marina Outdoor Patio Teak Dining Chair**

\$421.00

## Description

Harbor your greatest expectations with the luxurious Marina Teak Wood Outdoor Patio Dining Chair. Marina Patio Dining Furniture set has a seating arrangement perfect for every member of your crew as you breathe the fresh, crisp air of a day spent with friends and family. Known for its natural ability to withstand extreme weather conditions, teak is the wood selection of choice for long-lasting outdoor patio furniture. Now you can enjoy Marina Teak Wood Outdoor Dining Chair with its durable construction and all-weather cushions, alongside a modern design that persistently looks new and welcoming in your patio dining environs. Assembly required. Set Includes: One - Marina Dining Chair