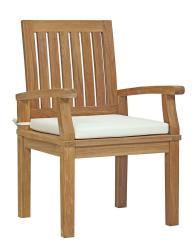

## **Marina Outdoor Patio Teak Dining Chair**

\$454.00

## Description

Harbor your greatest expectations with the luxurious Marina Teak Wood Outdoor Patio Dining Arm Chair. Marina Patio Dining Furniture set has a seating arrangement perfect for every member of your crew as you breathe the fresh, crisp air of a day spent with friends and family. Known for its natural ability to withstand extreme weather conditions, teak is the wood selection of choice for long-lasting outdoor patio furniture. Now you can enjoy Marina Teak Wood Outdoor Dining Arm Chair with its durable construction and all-weather cushions, alongside a modern design that persistently looks new and welcoming in your patio dining environs. Assembly required. Set Includes: One - Marina Dining Chair