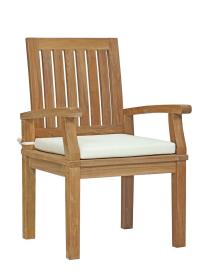

## **Marina Outdoor Patio Teak Dining Chair**

\$454.00

## Description

Harbor your greatest expectations with the luxurious Marina Teak Wood Outdoor Patio Dining Arm Chair. Marina Patio Dining Furniture set has a seating arrangement perfect for every member of your crew as you breathe the fresh, crisp air of a day spent with friends and family. Known for its natural ability to withstand extreme weather conditions, teak is the wood selection of choice for long-lasting outdoor patio furniture. Now you can enjoy Marina Teak Wood Outdoor Dining Arm Chair with its durable construction and all-weather cushions, alongside a modern design that persistently looks new and welcoming in your patio dining environs. Assembly required. Set Includes: One - Marina Dining Chair