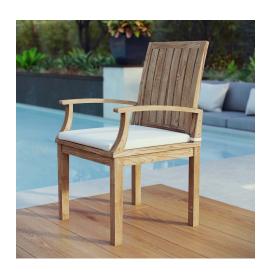

## **Marina Outdoor Patio Teak Dining Chair**

\$454.00

## Description

Harbor your greatest expectations with the luxurious Marina Teak Wood Outdoor Patio Dining Arm Chair. Marina Patio Dining Furniture set has a seating arrangement perfect for every member of your crew as you breathe the fresh, crisp air of a day spent with friends and family. Known for its natural ability to withstand extreme weather conditions, teak is the wood selection of choice for long-lasting outdoor patio furniture. Now you can enjoy Marina Teak Wood Outdoor Dining Arm Chair with its durable construction and all-weather cushions, alongside a modern design that persistently looks new and welcoming in your patio dining environs. Assembly required. Set Includes: One - Marina Dining Chair