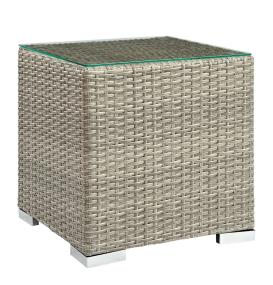

## **Repose Outdoor Patio Side Table**

\$149.00

## Description

Enjoy the outdoors while benefiting from style and comfort. Repose offers a detailed tan and gray synthetic rattan weave with UV protection for eye-catching appeal and durability, tempered glass top, non-marking foot pads, and a sturdy powder-coated aluminum frame and base. Subtle style defines the Repose outdoor sectional collection making it a natural choice for enhancing your patio, backyard, or poolside gatherings. This installment of the series is a side table. Set Includes: One - Repose Side Table