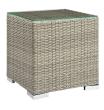

## **Repose Outdoor Patio Side Table**

\$149.00

## Description

Enjoy the outdoors while benefiting from style and comfort. Repose offers a detailed tan and gray synthetic rattan weave with UV protection for eye-catching appeal and durability, tempered glass top, non-marking foot pads, and a sturdy powder-coated aluminum frame and base. Subtle style defines the Repose outdoor sectional collection making it a natural choice for enhancing your patio, backyard, or poolside gatherings. This installment of the series is a side table. Set Includes: One - Repose Side Table