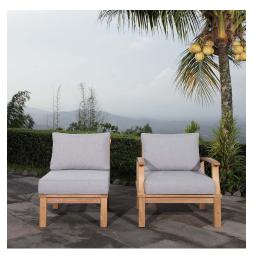

## Marina 2 Piece Outdoor Patio Teak Set

\$1,455.00

## Description

Harbor your greatest expectations with the luxurious Marina Teak Wood Outdoor Patio Furniture Sofa Sectional set. Marina Patio Furniture series has a seating arrangement perfect for every member of your crew as you breathe the fresh, crisp air of a day spent with friends and family. Known for its natural ability to withstand extreme weather conditions, teak is the wood selection of choice for long-lasting outdoor patio furniture. Now you can enjoy Marina Teak Wood Outdoor Sectional Sofa set with its durable construction and all-weather cushions, alongside a modern design that persistently looks new and welcoming in your patio seating environs. Assembly required. Set Includes: One – Marina Teak Armchair One – Marina Teak Middle Sofa