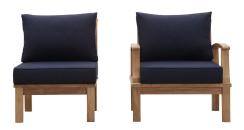

## Marina 2 Piece Outdoor Patio Teak Set

\$1,455.00

## Description

Harbor your greatest expectations with the luxurious Marina Teak Wood Outdoor Patio Furniture Sofa Sectional set. Marina Patio Furniture series has a seating arrangement perfect for every member of your crew as you breathe the fresh, crisp air of a day spent with friends and family. Known for its natural ability to withstand extreme weather conditions, teak is the wood selection of choice for long-lasting outdoor patio furniture. Now you can enjoy Marina Teak Wood Outdoor Sectional Sofa set with its durable construction and all-weather cushions, alongside a modern design that persistently looks new and welcoming in your patio seating environs. Assembly required. Set Includes: One – Marina Teak Armchair One – Marina Teak Middle Sofa