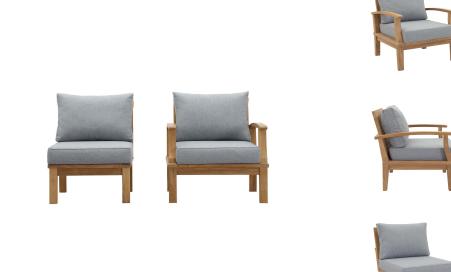

## Marina 2 Piece Outdoor Patio Teak Set

\$1,455.00

## Description

Harbor your greatest expectations with the luxurious Marina Teak Wood Outdoor Patio Furniture Sofa Sectional set. Marina Patio Furniture series has a seating arrangement perfect for every member of your crew as you breathe the fresh, crisp air of a day spent with friends and family. Known for its natural ability to withstand extreme weather conditions, teak is the wood selection of choice for long-lasting outdoor patio furniture. Now you can enjoy Marina Teak Wood Outdoor Sectional Sofa set with its durable construction and all-weather cushions, alongside a modern design that persistently looks new and welcoming in your patio seating environs. Assembly required. Set Includes: One – Marina Teak Armchair One – Marina Teak Middle Sofa