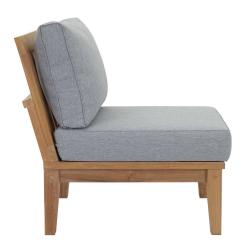

## SKUSMODC12076DimensionsOverall Armchair Dimensions: 31.5"L x 32.5"W x<br/>31.5"H Seat Dimensions: 31"L x 26"W x 12"H<br/>Backrest Height: 20"H Armrest Height: 12"H<br/>Overall Middle Sofa Dimensions: 31.5"L x 32.5"W x<br/>31.5"H Seat Dimensions: 31.5"L x 32.5"W x 12"H<br/>Overall Product Dimensions: 31.5"L x 65"W x<br/>31.5"H