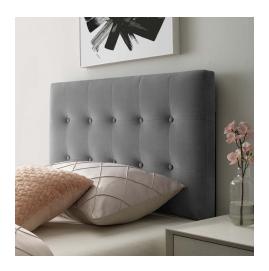

## **Description**

Instill classic elegance and modern luxury with the Emily Biscuit Tufted Performance Velvet Twin Headboard Headboard. Emily features beautiful biscuit button tufting for plush vintage glamour and timeless appeal. An elegant centerpiece to a kid's bedroom, guest room, or dorm, this upholstered velvet headboard for twin bed frames provides a soft, stain-resistant update for premium comfort while relaxing, reading, or conversing in bed. Solidly constructed from plywood and fiberboard with dense foam padding, this twin size velvet headboard comes with five mounting positions that are height adjustable from 45" – 52.5". Set Includes: One - Emily Twin Biscuit Tufted Headboard