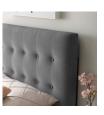

## **Description**

Instill classic elegance and modern luxury with the Emily Biscuit Tufted Performance Velvet Twin Headboard Headboard. Emily features beautiful biscuit button tufting for plush vintage glamour and timeless appeal. An elegant centerpiece to a kid's bedroom, guest room, or dorm, this upholstered velvet headboard for twin bed frames provides a soft, stain-resistant update for premium comfort while relaxing, reading, or conversing in bed. Solidly constructed from plywood and fiberboard with dense foam padding, this twin size velvet headboard comes with five mounting positions that are height adjustable from 45" – 52.5". Set Includes: One - Emily Twin Biscuit Tufted Headboard