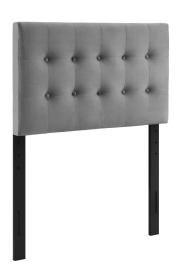

## **Emily Twin Biscuit Tufted Performance Velvet Headboard**

\$137.00

## **Description**

Instill classic elegance and modern luxury with the Emily Biscuit Tufted Performance Velvet Twin Headboard Headboard. Emily features beautiful biscuit button tufting for plush vintage glamour and timeless appeal. An elegant centerpiece to a kid's bedroom, guest room, or dorm, this upholstered velvet headboard for twin bed frames provides a soft, stain-resistant update for premium comfort while relaxing, reading, or conversing in bed. Solidly constructed from plywood and fiberboard with dense foam padding, this twin size velvet headboard comes with five mounting positions that are height adjustable from 45" – 52.5". Set Includes: One - Emily Twin Biscuit Tufted Headboard