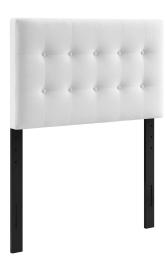

## **Description**

Instill classic elegance and modern luxury with the Emily Biscuit Tufted Performance Velvet Twin Headboard Headboard. Emily features beautiful biscuit button tufting for plush vintage glamour and timeless appeal. An elegant centerpiece to a kid's bedroom, guest room, or dorm, this upholstered velvet headboard for twin bed frames provides a soft, stain-resistant update for premium comfort while relaxing, reading, or conversing in bed. Solidly constructed from plywood and fiberboard with dense foam padding, this twin size velvet headboard comes with five mounting positions that are height adjustable from 45" – 52.5". Set Includes: One - Emily Twin Biscuit Tufted Headboard