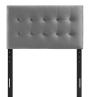

## **Emily Twin Biscuit Tufted Performance Velvet Headboard**

\$137.00

## **Description**

Instill classic elegance and modern luxury with the Emily Biscuit Tufted Performance Velvet Twin Headboard Headboard. Emily features beautiful biscuit button tufting for plush vintage glamour and timeless appeal. An elegant centerpiece to a kid's bedroom, guest room, or dorm, this upholstered velvet headboard for twin bed frames provides a soft, stain-resistant update for premium comfort while relaxing, reading, or conversing in bed. Solidly constructed from plywood and fiberboard with dense foam padding, this twin size velvet headboard comes with five mounting positions that are height adjustable from 45" – 52.5". Set Includes: One - Emily Twin Biscuit Tufted Headboard