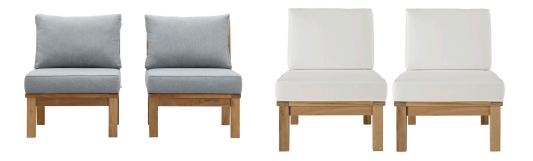

## Description

Harbor your greatest expectations with the luxurious Marina Teak Wood Outdoor Patio Furniture Sofa Sectional set. Marina Patio Furniture series has a seating arrangement perfect for every member of your crew as you breathe the fresh, crisp air of a day spent with friends and family. Known for its natural ability to withstand extreme weather conditions, teak is the wood selection of choice for long-lasting outdoor patio furniture. Now you can enjoy Marina Teak Wood Outdoor Sectional Sofa set with its durable construction and all-weather cushions, alongside a modern design that persistently looks new and welcoming in your patio seating environs. Assembly required. Set Includes: Two – Marina Teak Middle Sofa