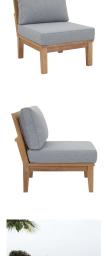

## Description

Harbor your greatest expectations with the luxurious Marina Teak Wood Outdoor Patio Furniture Sofa Sectional set. Marina Patio Furniture series has a seating arrangement perfect for every member of your crew as you breathe the fresh, crisp air of a day spent with friends and family. Known for its natural ability to withstand extreme weather conditions, teak is the wood selection of choice for long-lasting outdoor patio furniture. Now you can enjoy Marina Teak Wood Outdoor Sectional Sofa set with its durable construction and all-weather cushions, alongside a modern design that persistently looks new and welcoming in your patio seating environs. Assembly required. Set Includes: Two – Marina Teak Middle Sofa