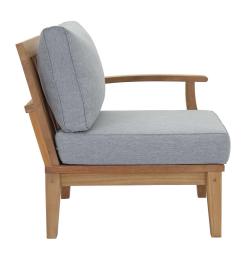

## **Description**

Harbor your greatest expectations with the luxurious Marina Teak Wood Outdoor Patio Furniture Sofa Sectional set. Marina Patio Furniture series has a seating arrangement perfect for every member of your crew as you breathe the fresh, crisp air of a day spent with friends and family. Known for its natural ability to withstand extreme weather conditions, teak is the wood selection of choice for long-lasting outdoor patio furniture. Now you can enjoy Marina Teak Wood Outdoor Sectional Sofa set with its durable construction and all-weather cushions, alongside a modern design that persistently looks new and welcoming in your patio seating environs. Assembly required. Set Includes: One – Marina Teak Left-Arm Sofa One – Marina Teak Right-Arm Sofa

## **Additional Information**

| SKU        | SMODC12073                                                                                                                                                                    |
|------------|-------------------------------------------------------------------------------------------------------------------------------------------------------------------------------|
| Dimensions | Overall Left/Right-Arm Sofa Dimensions: 32.5"L x 57"W x 31.5"H Left/Right-Arm Sofa Seat Dimensions: 25.5"L x 26.5"W x 12"H Overall Product Dimensions: 32.5"L x 57"W x 31.5"H |