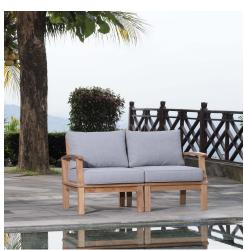

## **Marina 2 Piece Outdoor Patio Teak Set**

\$1,505.00

## **Description**

Harbor your greatest expectations with the luxurious Marina Teak Wood Outdoor Patio Furniture Sofa Sectional set. Marina Patio Furniture series has a seating arrangement perfect for every member of your crew as you breathe the fresh, crisp air of a day spent with friends and family. Known for its natural ability to withstand extreme weather conditions, teak is the wood selection of choice for long-lasting outdoor patio furniture. Now you can enjoy Marina Teak Wood Outdoor Sectional Sofa set with its durable construction and all-weather cushions, alongside a modern design that persistently looks new and welcoming in your patio seating environs. Assembly required. Set Includes: One – Marina Teak Left-Arm Sofa One – Marina Teak Right-Arm Sofa