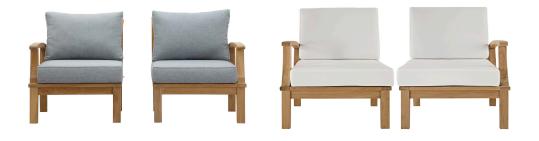

## **Marina 2 Piece Outdoor Patio Teak Set**

\$1,505.00

## **Description**

Harbor your greatest expectations with the luxurious Marina Teak Wood Outdoor Patio Furniture Sofa Sectional set. Marina Patio Furniture series has a seating arrangement perfect for every member of your crew as you breathe the fresh, crisp air of a day spent with friends and family. Known for its natural ability to withstand extreme weather conditions, teak is the wood selection of choice for long-lasting outdoor patio furniture. Now you can enjoy Marina Teak Wood Outdoor Sectional Sofa set with its durable construction and all-weather cushions, alongside a modern design that persistently looks new and welcoming in your patio seating environs. Assembly required. Set Includes: One – Marina Teak Left-Arm Sofa One – Marina Teak Right-Arm Sofa