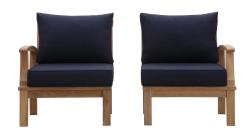

## **Marina 2 Piece Outdoor Patio Teak Set**

\$1,505.00

## **Description**

Harbor your greatest expectations with the luxurious Marina Teak Wood Outdoor Patio Furniture Sofa Sectional set. Marina Patio Furniture series has a seating arrangement perfect for every member of your crew as you breathe the fresh, crisp air of a day spent with friends and family. Known for its natural ability to withstand extreme weather conditions, teak is the wood selection of choice for long-lasting outdoor patio furniture. Now you can enjoy Marina Teak Wood Outdoor Sectional Sofa set with its durable construction and all-weather cushions, alongside a modern design that persistently looks new and welcoming in your patio seating environs. Assembly required. Set Includes: One – Marina Teak Left-Arm Sofa One – Marina Teak Right-Arm Sofa