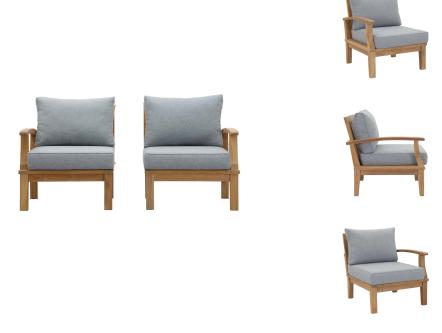

## **Marina 2 Piece Outdoor Patio Teak Set**

\$1,505.00

## **Description**

Harbor your greatest expectations with the luxurious Marina Teak Wood Outdoor Patio Furniture Sofa Sectional set. Marina Patio Furniture series has a seating arrangement perfect for every member of your crew as you breathe the fresh, crisp air of a day spent with friends and family. Known for its natural ability to withstand extreme weather conditions, teak is the wood selection of choice for long-lasting outdoor patio furniture. Now you can enjoy Marina Teak Wood Outdoor Sectional Sofa set with its durable construction and all-weather cushions, alongside a modern design that persistently looks new and welcoming in your patio seating environs. Assembly required. Set Includes: One – Marina Teak Left-Arm Sofa One – Marina Teak Right-Arm Sofa

## **Additional Information**

| SKU        | SMODC12073                                                                                                                                                                    |
|------------|-------------------------------------------------------------------------------------------------------------------------------------------------------------------------------|
| Dimensions | Overall Left/Right-Arm Sofa Dimensions: 32.5"L x 57"W x 31.5"H Left/Right-Arm Sofa Seat Dimensions: 25.5"L x 26.5"W x 12"H Overall Product Dimensions: 32.5"L x 57"W x 31.5"H |