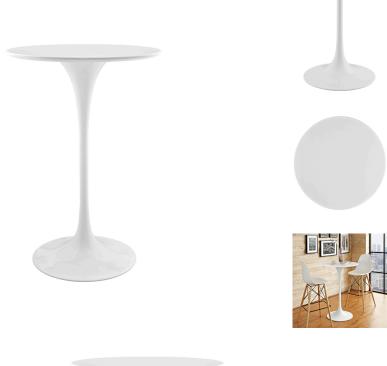

## Saarinen Tulip 28" Round Wood Bar Table

\$705.00

## Description

Reflecting a seamless organic shape and timeless form, the Lippa bar table has become a symbol of modernism for over the past 60 years. Before its release, homes were filled with clunky remnants of an industrial age long gone by. But in order to advance into the new world, homes first had to transition from the traditional bar table, into a piece that connoted progress. The base and dimensions are true to the original specifications, while the tables circular white top and metal tapered base are carefully lacquered with a scratch and chip resistant finish. Set Includes: One – Lippa 28" Bar Table

## **Additional Information**

| SKU        | SMODC12079                                                                                                        |
|------------|-------------------------------------------------------------------------------------------------------------------|
| Dimensions | Overall Product Dimensions: 27.5"L x 27.5"W x 40.5"H Floor to underside of table: 39.5"H Table Top Thickness: 1"H |