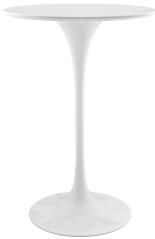

## Saarinen Tulip 28" Round Wood Bar Table

\$705.00

## Description

Reflecting a seamless organic shape and timeless form, the Lippa bar table has become a symbol of modernism for over the past 60 years. Before its release, homes were filled with clunky remnants of an industrial age long gone by. But in order to advance into the new world, homes first had to transition from the traditional bar table, into a piece that connoted progress. The base and dimensions are true to the original specifications, while the tables circular white top and metal tapered base are carefully lacquered with a scratch and chip resistant finish. Set Includes: One – Lippa 28" Bar Table

## **Additional Information**

| SKU        | SMODC12079                                                                                                        |
|------------|-------------------------------------------------------------------------------------------------------------------|
| Dimensions | Overall Product Dimensions: 27.5"L x 27.5"W x 40.5"H Floor to underside of table: 39.5"H Table Top Thickness: 1"H |