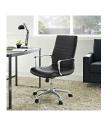

## **Finesse Mid Back Office Chair**

\$345.00

## **Description**

Sweet precision and simple details go into making Finesse a pleasantly rewarding office chair. Designed with a delicately ribbed vinyl cushioned mid back and waterfall seat, Finesse delivers a touch of everything that matters. Equipped with chrome steel armrests, and a polished aluminum base with five dual-wheel black nylon casters, easily glide over carpeted surfaces in style. Finesse also comes with a height adjustable pneumatic lever and tension knob to control the chairs backward tilt. Set Includes: One - Finesse Mid Back Office Chair