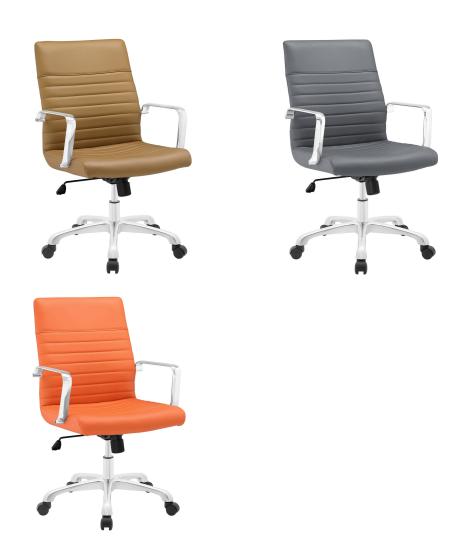

## **Finesse Mid Back Office Chair**

\$345.00

## **Description**

Sweet precision and simple details go into making Finesse a pleasantly rewarding office chair. Designed with a delicately ribbed vinyl cushioned mid back and waterfall seat, Finesse delivers a touch of everything that matters. Equipped with chrome steel armrests, and a polished aluminum base with five dual-wheel black nylon casters, easily glide over carpeted surfaces in style. Finesse also comes with a height adjustable pneumatic lever and tension knob to control the chairs backward tilt. Set Includes: One - Finesse Mid Back Office Chair