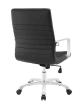

## **Finesse Mid Back Office Chair**

\$345.00

## **Description**

Sweet precision and simple details go into making Finesse a pleasantly rewarding office chair. Designed with a delicately ribbed vinyl cushioned mid back and waterfall seat, Finesse delivers a touch of everything that matters. Equipped with chrome steel armrests, and a polished aluminum base with five dual-wheel black nylon casters, easily glide over carpeted surfaces in style. Finesse also comes with a height adjustable pneumatic lever and tension knob to control the chairs backward tilt. Set Includes: One - Finesse Mid Back Office Chair