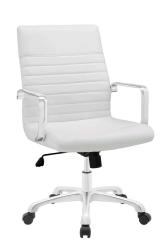

## **Finesse Mid Back Office Chair**

\$345.00

## **Description**

Sweet precision and simple details go into making Finesse a pleasantly rewarding office chair. Designed with a delicately ribbed vinyl cushioned mid back and waterfall seat, Finesse delivers a touch of everything that matters. Equipped with chrome steel armrests, and a polished aluminum base with five dual-wheel black nylon casters, easily glide over carpeted surfaces in style. Finesse also comes with a height adjustable pneumatic lever and tension knob to control the chairs backward tilt. Set Includes: One - Finesse Mid Back Office Chair