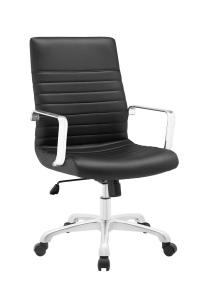

## **Finesse Mid Back Office Chair**

\$345.00

## **Description**

Sweet precision and simple details go into making Finesse a pleasantly rewarding office chair. Designed with a delicately ribbed vinyl cushioned mid back and waterfall seat, Finesse delivers a touch of everything that matters. Equipped with chrome steel armrests, and a polished aluminum base with five dual-wheel black nylon casters, easily glide over carpeted surfaces in style. Finesse also comes with a height adjustable pneumatic lever and tension knob to control the chairs backward tilt. Set Includes: One - Finesse Mid Back Office Chair