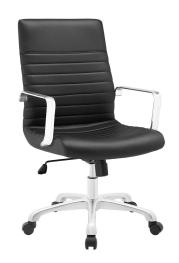

## **Finesse Mid Back Office Chair**

\$345.00

## **Description**

Sweet precision and simple details go into making Finesse a pleasantly rewarding office chair. Designed with a delicately ribbed vinyl cushioned mid back and waterfall seat, Finesse delivers a touch of everything that matters. Equipped with chrome steel armrests, and a polished aluminum base with five dual-wheel black nylon casters, easily glide over carpeted surfaces in style. Finesse also comes with a height adjustable pneumatic lever and tension knob to control the chairs backward tilt. Set Includes: One - Finesse Mid Back Office Chair