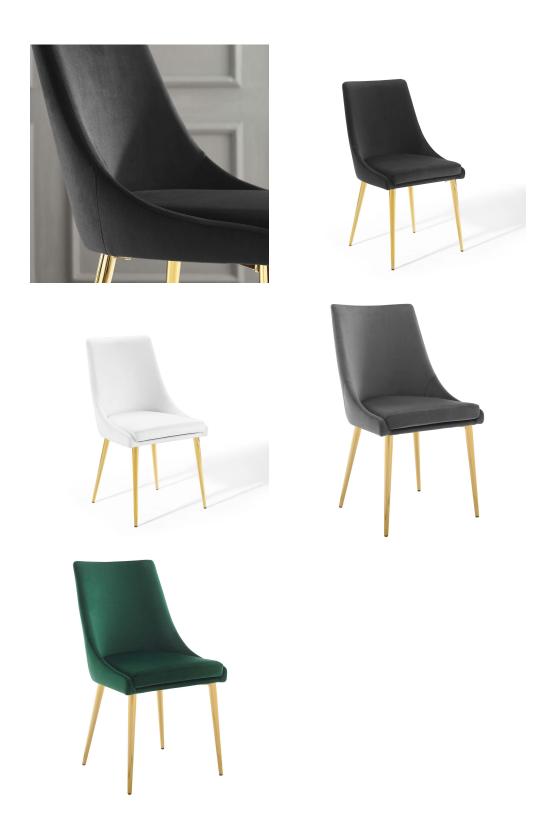

## Viscount Modern Accent Performance Velvet Dining Chair \$281.00

## Description

Revitalize your dining decor with the Isle Dining Chair. Graceful, minimalist lines blend seamlessly with the Iush comfort of Isle's soft, stain-resistant performance velvet upholstery, dense foam padding, and rests atop gold stainless steel tapered legs. Isle's versatile vintage modern style makes this ideally suited for a variety of rooms. Place Isle in the dining room or kitchen as a dining chair, or in the living room, entryway, or bedroom as an accent chair. This modern accent dining chair supports up to 300 lbs. Set Includes: One - Viscount Modway Accent Dining Chair