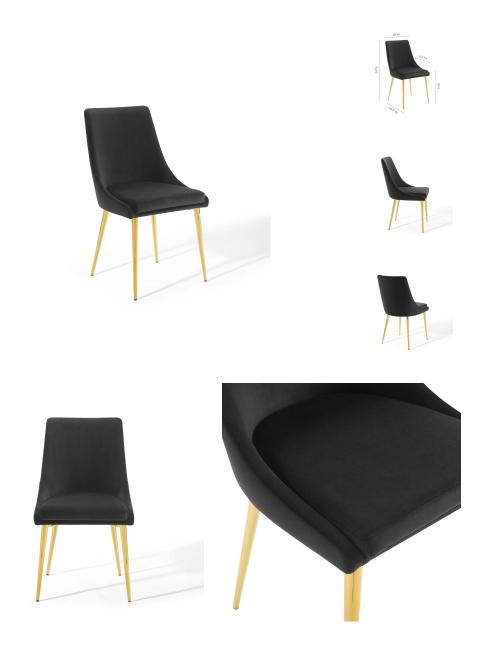

## Viscount Modern Accent Performance Velvet Dining Chair \$281.00

## Description

Revitalize your dining decor with the Isle Dining Chair. Graceful, minimalist lines blend seamlessly with the Iush comfort of Isle's soft, stain-resistant performance velvet upholstery, dense foam padding, and rests atop gold stainless steel tapered legs. Isle's versatile vintage modern style makes this ideally suited for a variety of rooms. Place Isle in the dining room or kitchen as a dining chair, or in the living room, entryway, or bedroom as an accent chair. This modern accent dining chair supports up to 300 lbs. Set Includes: One - Viscount Modway Accent Dining Chair

## **Additional Information**

| SKU        | SMODC15545                                                                             |
|------------|----------------------------------------------------------------------------------------|
| Dimensions | Overall Product Dimensions: 19"L x 23.5"W x 34"H Seat Dimensions: 17.5"L x 19"W x 19"H |