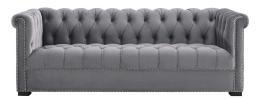

## **Heritage Performance Velvet Sofa**

\$2,014.00

## Description

An inspired take on the ever-popular classic, Heritage Performance Velvet Sofa reflects the timeless silhouette of the traditional Chesterfield sofa with its rolled armrests and deep button tufting, while chic nailhead trim offers a luxurious update. An elegant addition to living and lounge spaces alike, Heritages stain-resistant performance velvet upholstery, broad profile, black birch wood legs, and dense foam padding grants a comfortable place to sit, relax, and entertain. Sofa Weight Capacity: 1322 lbs. Set Includes: One - Heritage Sofa