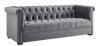

## **Heritage Performance Velvet Sofa**

\$2,014.00

## Description

An inspired take on the ever-popular classic, Heritage Performance Velvet Sofa reflects the timeless silhouette of the traditional Chesterfield sofa with its rolled armrests and deep button tufting, while chic nailhead trim offers a luxurious update. An elegant addition to living and lounge spaces alike, Heritages stain-resistant performance velvet upholstery, broad profile, black birch wood legs, and dense foam padding grants a comfortable place to sit, relax, and entertain. Sofa Weight Capacity: 1322 lbs. Set Includes: One - Heritage Sofa