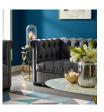

## **Heritage Performance Velvet Sofa**

\$2,014.00

## Description

An inspired take on the ever-popular classic, Heritage Performance Velvet Sofa reflects the timeless silhouette of the traditional Chesterfield sofa with its rolled armrests and deep button tufting, while chic nailhead trim offers a luxurious update. An elegant addition to living and lounge spaces alike, Heritages stain-resistant performance velvet upholstery, broad profile, black birch wood legs, and dense foam padding grants a comfortable place to sit, relax, and entertain. Sofa Weight Capacity: 1322 lbs. Set Includes: One - Heritage Sofa