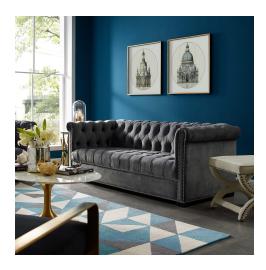

## Description

An inspired take on the ever-popular classic, Heritage Performance Velvet Sofa reflects the timeless silhouette of the traditional Chesterfield sofa with its rolled armrests and deep button tufting, while chic nailhead trim offers a luxurious update. An elegant addition to living and lounge spaces alike, Heritages stain-resistant performance velvet upholstery, broad profile, black birch wood legs, and dense foam padding grants a comfortable place to sit, relax, and entertain. Sofa Weight Capacity: 1322 lbs. Set Includes: One - Heritage Sofa