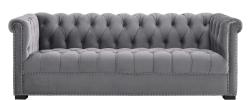

## Description

An inspired take on the ever-popular classic, Heritage Performance Velvet Sofa reflects the timeless silhouette of the traditional Chesterfield sofa with its rolled armrests and deep button tufting, while chic nailhead trim offers a luxurious update. An elegant addition to living and lounge spaces alike, Heritages stain-resistant performance velvet upholstery, broad profile, black birch wood legs, and dense foam padding grants a comfortable place to sit, relax, and entertain. Sofa Weight Capacity: 1322 lbs. Set Includes: One - Heritage Sofa