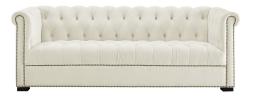

## Description

An inspired take on the ever-popular classic, Heritage Performance Velvet Sofa reflects the timeless silhouette of the traditional Chesterfield sofa with its rolled armrests and deep button tufting, while chic nailhead trim offers a luxurious update. An elegant addition to living and lounge spaces alike, Heritages stain-resistant performance velvet upholstery, broad profile, black birch wood legs, and dense foam padding grants a comfortable place to sit, relax, and entertain. Sofa Weight Capacity: 1322 lbs. Set Includes: One - Heritage Sofa