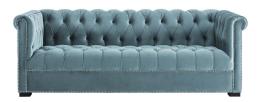

## **Heritage Performance Velvet Sofa**

\$2,014.00

## Description

An inspired take on the ever-popular classic, Heritage Performance Velvet Sofa reflects the timeless silhouette of the traditional Chesterfield sofa with its rolled armrests and deep button tufting, while chic nailhead trim offers a luxurious update. An elegant addition to living and lounge spaces alike, Heritages stain-resistant performance velvet upholstery, broad profile, black birch wood legs, and dense foam padding grants a comfortable place to sit, relax, and entertain. Sofa Weight Capacity: 1322 lbs. Set Includes: One - Heritage Sofa