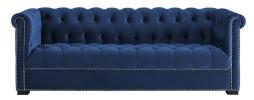

## Description

An inspired take on the ever-popular classic, Heritage Performance Velvet Sofa reflects the timeless silhouette of the traditional Chesterfield sofa with its rolled armrests and deep button tufting, while chic nailhead trim offers a luxurious update. An elegant addition to living and lounge spaces alike, Heritages stain-resistant performance velvet upholstery, broad profile, black birch wood legs, and dense foam padding grants a comfortable place to sit, relax, and entertain. Sofa Weight Capacity: 1322 lbs. Set Includes: One - Heritage Sofa