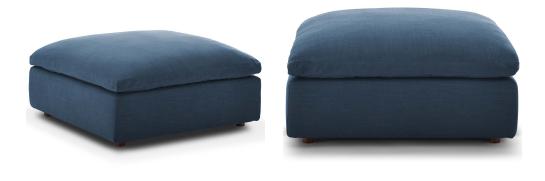

## Description

A haven for cozy relaxation, Commix features plush comfort, clean-lined design, and spacious profile, that makes an attractive statement in the modern home. Upholstered in soft polyester and linen fabric, this living room set comes with solid wood construction and cotton and down cushions for a luxurious sink-in feel. Commix comes with generously padded down feather and cotton cushions, and padded foam bases, making this sectional sofa collection perfect for the living room, family room, or game room. Made for sprawling out or curling up, Commix beckons you and guests to sit and stay a while. Includes plastic foot glides. Weight Capacity: 331 lbs. Set Includes: Two - Commix Down Filled Overstuffed Armless Chair Two - Commix Down Filled Overstuffed Ottoman

## **Additional Information**

| SKU        | SMODC15385                                                                                                                                                                                                                                                                                        |
|------------|---------------------------------------------------------------------------------------------------------------------------------------------------------------------------------------------------------------------------------------------------------------------------------------------------|
| Dimensions | Overall Product Dimensions: 80"L x 158"W x 35"H Overall Armless Chair Dimensions : 40"L x 39"W x 35"H Seat Dimensions: 24.5"L x 35"W x 19"H Overall Ottoman Dimensions : 40"L x 39"W x 19"H Overall Corner Chair Dimensions : 40"L x 40"W x 35"H Armrest Height: 22.5"H Leg Dimensions: 2"W x 2"H |