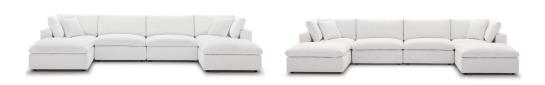

## **Commix Down Filled Overstuffed 6 Piece Sectional Sofa Set**

\$4,648.00

## Description

A haven for cozy relaxation, Commix features plush comfort, clean-lined design, and spacious profile, that makes an attractive statement in the modern home. Upholstered in soft polyester and linen fabric, this living room set comes with solid wood construction and cotton and down cushions for a luxurious sink-in feel. Commix comes with generously padded down feather and cotton cushions, and padded foam bases, making this sectional sofa collection perfect for the living room, family room, or game room. Made for sprawling out or curling up, Commix beckons you and guests to sit and stay a while. Includes plastic foot glides. Weight Capacity: 331 lbs. Set Includes: Two - Commix Down Filled Overstuffed Armless Chair Two - Commix Down Filled Overstuffed Ottoman