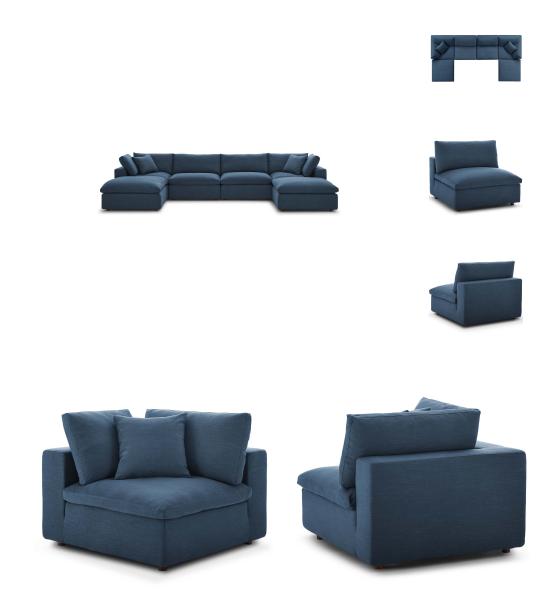

## **Commix Down Filled Overstuffed 6 Piece Sectional Sofa Set**

\$4,648.00

## Description

A haven for cozy relaxation, Commix features plush comfort, clean-lined design, and spacious profile, that makes an attractive statement in the modern home. Upholstered in soft polyester and linen fabric, this living room set comes with solid wood construction and cotton and down cushions for a luxurious sink-in feel. Commix comes with generously padded down feather and cotton cushions, and padded foam bases, making this sectional sofa collection perfect for the living room, family room, or game room. Made for sprawling out or curling up, Commix beckons you and guests to sit and stay a while. Includes plastic foot glides. Weight Capacity: 331 lbs. Set Includes: Two - Commix Down Filled Overstuffed Armless Chair Two - Commix Down Filled Overstuffed Ottoman

## **Additional Information**

| SKU        | SMODC15385                                                                                                                                                                                                                                                                                        |
|------------|---------------------------------------------------------------------------------------------------------------------------------------------------------------------------------------------------------------------------------------------------------------------------------------------------|
| Dimensions | Overall Product Dimensions: 80"L x 158"W x 35"H Overall Armless Chair Dimensions : 40"L x 39"W x 35"H Seat Dimensions: 24.5"L x 35"W x 19"H Overall Ottoman Dimensions : 40"L x 39"W x 19"H Overall Corner Chair Dimensions : 40"L x 40"W x 35"H Armrest Height: 22.5"H Leg Dimensions: 2"W x 2"H |