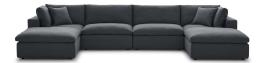

## **Commix Down Filled Overstuffed 6 Piece Sectional Sofa Set**

\$4,648.00

## Description

A haven for cozy relaxation, Commix features plush comfort, clean-lined design, and spacious profile, that makes an attractive statement in the modern home. Upholstered in soft polyester and linen fabric, this living room set comes with solid wood construction and cotton and down cushions for a luxurious sink-in feel. Commix comes with generously padded down feather and cotton cushions, and padded foam bases, making this sectional sofa collection perfect for the living room, family room, or game room. Made for sprawling out or curling up, Commix beckons you and guests to sit and stay a while. Includes plastic foot glides. Weight Capacity: 331 lbs. Set Includes: Two - Commix Down Filled Overstuffed Armless Chair Two - Commix Down Filled Overstuffed Ottoman