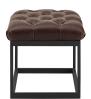

## **Cherish Antique Button Tufted Faux Leather Ottoman**

\$0.00

## Description

Make a rustic statement with Cherish. Brimming with sleek modern lines and timeless button tufting, Cherish features a powder-coated steel base, antique faux leather upholstery, and non-marking foot caps that help protect your flooring. The perfect addition to your bedroom, living space, or entryway, Cherish is a versatile ottoman with modern farmhouse charm that combines comfort and style with a supportive seat cushion and weight capacity up to 331 lbs. Comes Fully Assembled. Set Includes: One - Cherish Antique Button Tufted Ottoman