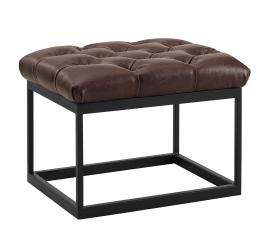

## **Cherish Antique Button Tufted Faux Leather Ottoman**

\$0.00

## Description

Make a rustic statement with Cherish. Brimming with sleek modern lines and timeless button tufting, Cherish features a powder-coated steel base, antique faux leather upholstery, and non-marking foot caps that help protect your flooring. The perfect addition to your bedroom, living space, or entryway, Cherish is a versatile ottoman with modern farmhouse charm that combines comfort and style with a supportive seat cushion and weight capacity up to 331 lbs. Comes Fully Assembled. Set Includes: One - Cherish Antique Button Tufted Ottoman