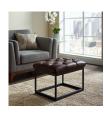

## **Cherish Antique Button Tufted Faux Leather Ottoman**

\$0.00

## Description

Make a rustic statement with Cherish. Brimming with sleek modern lines and timeless button tufting, Cherish features a powder-coated steel base, antique faux leather upholstery, and non-marking foot caps that help protect your flooring. The perfect addition to your bedroom, living space, or entryway, Cherish is a versatile ottoman with modern farmhouse charm that combines comfort and style with a supportive seat cushion and weight capacity up to 331 lbs. Comes Fully Assembled. Set Includes: One - Cherish Antique Button Tufted Ottoman