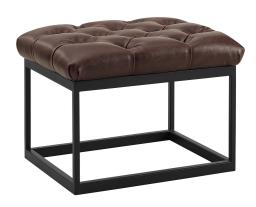

## Description

Make a rustic statement with Cherish. Brimming with sleek modern lines and timeless button tufting, Cherish features a powder-coated steel base, antique faux leather upholstery, and non-marking foot caps that help protect your flooring. The perfect addition to your bedroom, living space, or entryway, Cherish is a versatile ottoman with modern farmhouse charm that combines comfort and style with a supportive seat cushion and weight capacity up to 331 lbs. Comes Fully Assembled. Set Includes: One - Cherish Antique Button Tufted Ottoman