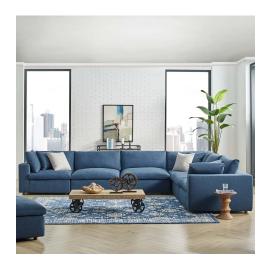

## **Commix Down Filled Overstuffed 6 Piece Sectional Sofa Set**

\$5,399.00

## Description

A haven for cozy relaxation, Commix features plush comfort, clean-lined design, and spacious profile, that makes an attractive statement in the modern home. Upholstered in soft polyester and linen fabric, this living room set comes with solid wood construction and cotton and down cushions for a luxurious sink-in feel. Commix comes with generously padded down feather and cotton cushions, and padded foam bases, making this sectional sofa collection perfect for the living room, family room, or game room. Made for sprawling out or curling up, Commix beckons you and guests to sit and stay a while. Includes plastic foot glides. Weight Capacity: 331 lbs. Set Includes: Three – Commix Down Filled Overstuffed Armless Chair Three – Commix Down Filled Overstuffed Corner Chair