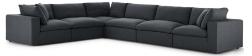

## **Commix Down Filled Overstuffed 6 Piece Sectional Sofa Set**

\$5,399.00

## Description

A haven for cozy relaxation, Commix features plush comfort, clean-lined design, and spacious profile, that makes an attractive statement in the modern home. Upholstered in soft polyester and linen fabric, this living room set comes with solid wood construction and cotton and down cushions for a luxurious sink-in feel. Commix comes with generously padded down feather and cotton cushions, and padded foam bases, making this sectional sofa collection perfect for the living room, family room, or game room. Made for sprawling out or curling up, Commix beckons you and guests to sit and stay a while. Includes plastic foot glides. Weight Capacity: 331 lbs. Set Includes: Three – Commix Down Filled Overstuffed Armless Chair Three – Commix Down Filled Overstuffed Corner Chair