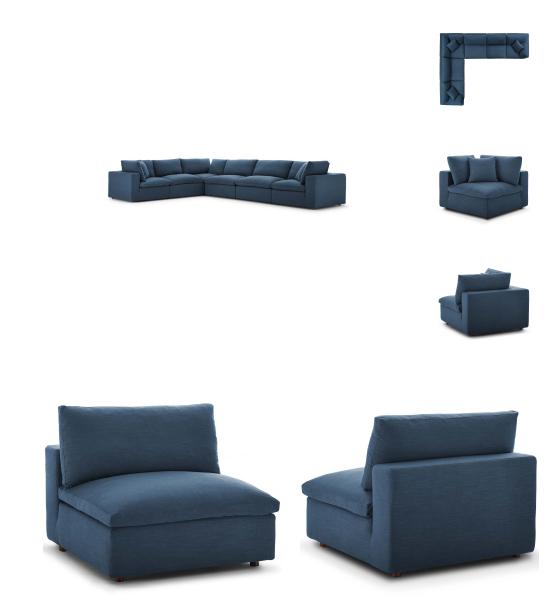

## **Commix Down Filled Overstuffed 6 Piece Sectional Sofa Set**

\$5,399.00

## Description

A haven for cozy relaxation, Commix features plush comfort, clean-lined design, and spacious profile, that makes an attractive statement in the modern home. Upholstered in soft polyester and linen fabric, this living room set comes with solid wood construction and cotton and down cushions for a luxurious sink-in feel. Commix comes with generously padded down feather and cotton cushions, and padded foam bases, making this sectional sofa collection perfect for the living room, family room, or game room. Made for sprawling out or curling up, Commix beckons you and guests to sit and stay a while. Includes plastic foot glides. Weight Capacity: 331 lbs. Set Includes: Three – Commix Down Filled Overstuffed Armless Chair Three – Commix Down Filled Overstuffed Corner Chair

## Additional Information

| SKU        | SMODC15380                                                                                                                                                                                                                                         |
|------------|----------------------------------------------------------------------------------------------------------------------------------------------------------------------------------------------------------------------------------------------------|
| Dimensions | Overall Product Dimensions: 158"L x 119"W x 35"H Overall Armless Chair Dimensions : 40"L x 39"W x 35"H Seat Dimensions: 24.5"L x 35"W x 19"H Overall Corner Chair Dimensions : 40"L x 40"W x 35"H Armrest Height: 22.5"H Leg Dimensions: 2"W x 2"H |