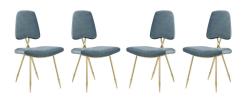

## **Ponder Dining Side Chair Set Of 4**

\$1,571.00

## **Description**

Survey your surroundings with confidence with the Ponder Dining Side Chair. Ponders padded high-density foam seat gently slopes upward providing embracing comfort while the tapered back provides ergonomic support. Finely upholstered in luxuriously soft velvet, and supported by a sturdy gold stainless steel frame with four angled mid-century toothpick legs, Ponder makes a striking statement. Accentuate your modern decor with a contemporary side chair that elevates any empty area of your home. Set Includes: Four - Ponder Dining Side Chair