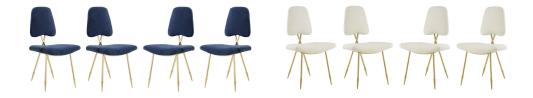

## **Ponder Dining Side Chair Set Of 4**

\$1,571.00

## **Description**

Survey your surroundings with confidence with the Ponder Dining Side Chair. Ponders padded high-density foam seat gently slopes upward providing embracing comfort while the tapered back provides ergonomic support. Finely upholstered in luxuriously soft velvet, and supported by a sturdy gold stainless steel frame with four angled mid-century toothpick legs, Ponder makes a striking statement. Accentuate your modern decor with a contemporary side chair that elevates any empty area of your home. Set Includes: Four - Ponder Dining Side Chair