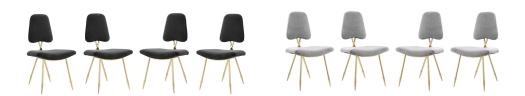

## **Ponder Dining Side Chair Set Of 4**

\$1,571.00

## **Description**

Survey your surroundings with confidence with the Ponder Dining Side Chair. Ponders padded high-density foam seat gently slopes upward providing embracing comfort while the tapered back provides ergonomic support. Finely upholstered in luxuriously soft velvet, and supported by a sturdy gold stainless steel frame with four angled mid-century toothpick legs, Ponder makes a striking statement. Accentuate your modern decor with a contemporary side chair that elevates any empty area of your home. Set Includes: Four - Ponder Dining Side Chair