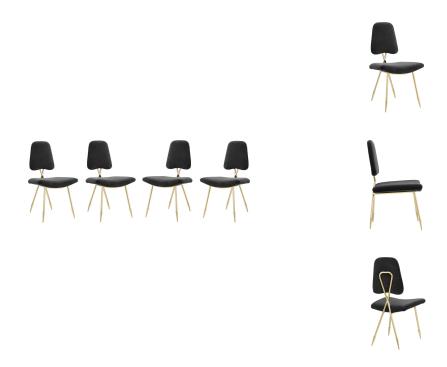

## **Ponder Dining Side Chair Set Of 4**

\$1,571.00

## **Description**

Survey your surroundings with confidence with the Ponder Dining Side Chair. Ponders padded high-density foam seat gently slopes upward providing embracing comfort while the tapered back provides ergonomic support. Finely upholstered in luxuriously soft velvet, and supported by a sturdy gold stainless steel frame with four angled mid-century toothpick legs, Ponder makes a striking statement. Accentuate your modern decor with a contemporary side chair that elevates any empty area of your home. Set Includes: Four - Ponder Dining Side Chair