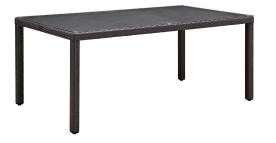

## Convene 70" Outdoor Patio Dining Table \$523.00

## Description

Gather stages of sensitivity with the Convene Outdoor Sectional series. Made with a synthetic rattan weave and a powder-coated aluminum frame, leave a positive impression on friends and family while enhancing your patio, backyard, or poolside repast in this series of palpable distinction. Convene is a versatile outdoor collection that shifts and combines according to the spontaneous needs of the moment. This installment of the series is a 70 Outdoor Patio Dining Table. Set Includes: One – Convene 70" Dining Table