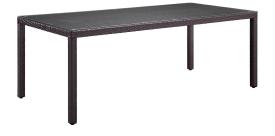

## Convene 82" Outdoor Patio Dining Table \$662.00

## Description

Gather stages of sensitivity with the Convene Outdoor Sectional series. Made with a synthetic rattan weave and a powder-coated aluminum frame, leave a positive impression on friends and family while enhancing your patio, backyard, or poolside repast in this series of palpable distinction. Convene is a versatile outdoor collection that shifts and combines according to the spontaneous needs of the moment. This installment of the series is a 82 Outdoor Patio Dining Table. Set Includes: One – Convene 82" Dining Table

## **Additional Information**

| SKU        | SMODC12389                                                                                                                      |
|------------|---------------------------------------------------------------------------------------------------------------------------------|
| Dimensions | Overall Product Dimensions: 39.5"L x 82.5"W x<br>29.5"H Floor to Underside of Table: 27.5"H Base<br>Dimensions: 39.5"L x 82.5"W |