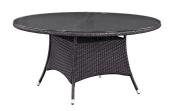

## **Convene 59" Round Outdoor Patio Dining Table**

\$926.00

## Description

Gather stages of sensitivity with the Convene Outdoor Sectional series. Made with a synthetic rattan weave and a powder-coated aluminum frame, leave a positive impression on friends and family while enhancing your patio, backyard, or poolside repast in this series of palpable distinction. Convene is a versatile outdoor collection that shifts and combines according to the spontaneous needs of the moment. This installment of the series is a 59 Round Outdoor Patio Dining Table. Set Includes: One – Convene 59" Round Dining Table

## **Additional Information**

| SKU        | SMODC12387                                     |
|------------|------------------------------------------------|
| Dimensions | Overall Product Dimensions: 59"L x 59"W x 29"H |