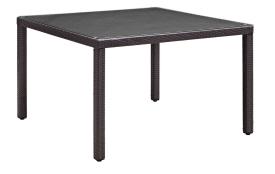

## **Convene 47" Square Outdoor Patio Glass Top Dining Table**

\$448.00

## Description

Gather stages of sensitivity with the Convene Outdoor Sectional series. Made with a synthetic rattan weave and a powder-coated aluminum frame, leave a positive impression on friends and family while enhancing your patio, backyard, or poolside repast in this series of palpable distinction. Convene is a versatile outdoor collection that shifts and combines according to the spontaneous needs of the moment. This installment of the series is a 47 Square Outdoor Patio Dining Table. Set Includes: One - Convene 47" Square Dining Table

## **Additional Information**

SKUSMODC12385DimensionsOverall Product Dimensions: 47"L x 47"W x<br/>29.5"H Floor to Underside of Table: 28"H Base<br/>Dimensions: 47"L x 47"W