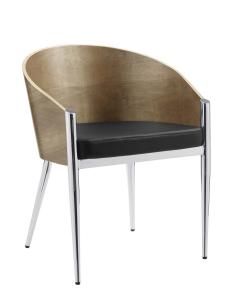

## **Cooper Dining Wood Armchair**

\$334.00

## Description

Invest energies in a natural way with the Cooper Dining Chair with Chrome Legs. Sit content as a renewed sense of urgency sweeps through the curved wooden back and four-legged contemporary design. Positioned firmly on three legs with a broad recreational fourth leg, remain open to possibilities while balanced by the constant support. Set Includes: One - Cooper Dining Chair