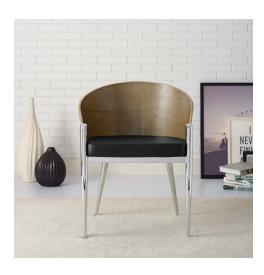

## **Cooper Dining Wood Armchair**

\$334.00

## Description

Invest energies in a natural way with the Cooper Dining Chair with Chrome Legs. Sit content as a renewed sense of urgency sweeps through the curved wooden back and four-legged contemporary design. Positioned firmly on three legs with a broad recreational fourth leg, remain open to possibilities while balanced by the constant support. Set Includes: One - Cooper Dining Chair