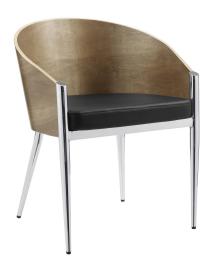

## **Cooper Dining Wood Armchair**

\$334.00

## Description

Invest energies in a natural way with the Cooper Dining Chair with Chrome Legs. Sit content as a renewed sense of urgency sweeps through the curved wooden back and four-legged contemporary design. Positioned firmly on three legs with a broad recreational fourth leg, remain open to possibilities while balanced by the constant support. Set Includes: One - Cooper Dining Chair