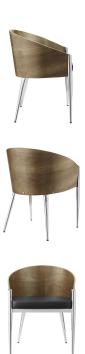

## **Cooper Dining Wood Armchair**

\$334.00

## Description

Invest energies in a natural way with the Cooper Dining Chair with Chrome Legs. Sit content as a renewed sense of urgency sweeps through the curved wooden back and four-legged contemporary design. Positioned firmly on three legs with a broad recreational fourth leg, remain open to possibilities while balanced by the constant support. Set Includes: One - Cooper Dining Chair