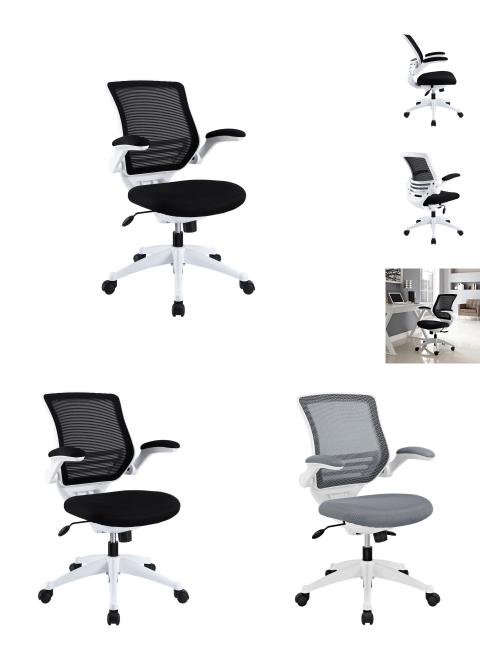

## **Edge White Base Office Chair**

\$371.00

## Description

Welcome to a new era in functional comfort. The Edge office chair combines old time charm with cutting edge ergonomics to deliver one comprehensive seating experience. Every feature imaginable in a chair is available as soon as you sit down. This is a chair that you can conform to behave exactly how you need it. The Edge Office Chair giving you the comfort you need when you need it most. Set Includes: One - Edge Office Chair with Mesh seat and white frame