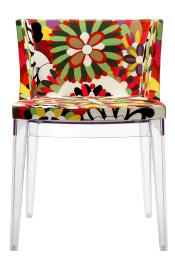

## **Flower Dining Side Chair**

\$348.00

## Description

Clear the mind and transcend normative thought with a piece that binds together cohesive imagery. From the enhancing power of a beautiful bouquet to the transparent fluid base, Flower is a chair that strives to establish points of connection. Marvel and reflect on how the flow of life is depicted in this enamored piece. Set Includes: One – Flower Design Accent Chair