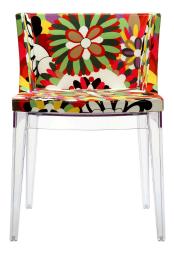

## **Flower Dining Side Chair**

\$348.00

## Description

Clear the mind and transcend normative thought with a piece that binds together cohesive imagery. From the enhancing power of a beautiful bouquet to the transparent fluid base, Flower is a chair that strives to establish points of connection. Marvel and reflect on how the flow of life is depicted in this enamored piece. Set Includes: One – Flower Design Accent Chair