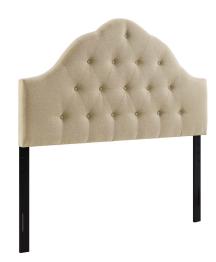

## **Sovereign Full Upholstered Fabric Headboard**

\$296.00

## Description

Spend more time reading and relaxing before sleep with the beautifully designed high arch Sovereign headboard. Magnificently laden with deep tufted buttons and finely upholstered in vinyl, Sovereign ushers in the sense of regality and splendor to your bedroom decor. Eminently sophisticated, Sovereign comes fully padded. Set Includes: One - Sovereign Full Headboard