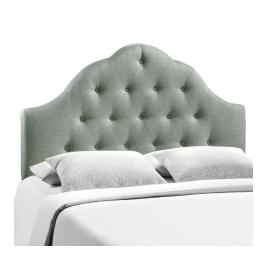

## **Sovereign Full Upholstered Fabric Headboard**

\$296.00

## Description

Spend more time reading and relaxing before sleep with the beautifully designed high arch Sovereign headboard. Magnificently laden with deep tufted buttons and finely upholstered in vinyl, Sovereign ushers in the sense of regality and splendor to your bedroom decor. Eminently sophisticated, Sovereign comes fully padded. Set Includes: One - Sovereign Full Headboard