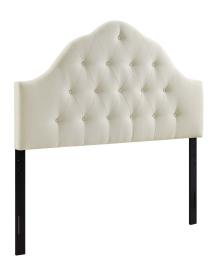

## **Sovereign Full Upholstered Fabric Headboard**

\$296.00

## Description

Spend more time reading and relaxing before sleep with the beautifully designed high arch Sovereign headboard. Magnificently laden with deep tufted buttons and finely upholstered in vinyl, Sovereign ushers in the sense of regality and splendor to your bedroom decor. Eminently sophisticated, Sovereign comes fully padded. Set Includes: One - Sovereign Full Headboard