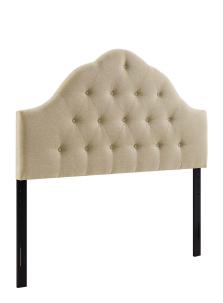

## **Sovereign Full Upholstered Fabric Headboard**

\$296.00

## Description

Spend more time reading and relaxing before sleep with the beautifully designed high arch Sovereign headboard. Magnificently laden with deep tufted buttons and finely upholstered in vinyl, Sovereign ushers in the sense of regality and splendor to your bedroom decor. Eminently sophisticated, Sovereign comes fully padded. Set Includes: One - Sovereign Full Headboard