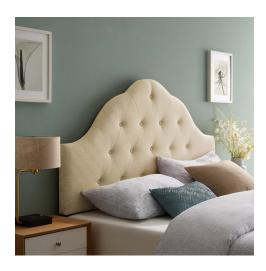

## **Sovereign Full Upholstered Fabric Headboard**

\$296.00

## Description

Spend more time reading and relaxing before sleep with the beautifully designed high arch Sovereign headboard. Magnificently laden with deep tufted buttons and finely upholstered in vinyl, Sovereign ushers in the sense of regality and splendor to your bedroom decor. Eminently sophisticated, Sovereign comes fully padded. Set Includes: One - Sovereign Full Headboard