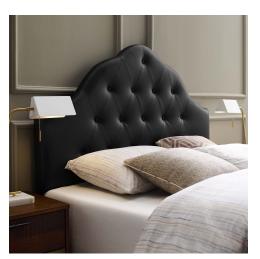

## Sovereign Queen Upholstered Vinyl Headboard

\$297.00

## Description

Spend more time reading and relaxing before sleep with the beautifully designed high arch Modway Sovereign Button Tufted Faux Leather Upholstered Queen Headboard. Magnificently laden with deep tufted buttons and finely upholstered in luxurious faux leather, Sovereign Queen Headboard ushers in a sense of regality and splendor to your bedroom decor. Eminently sophisticated, Sovereign is a fully padded headboard fitted for most queen size beds. Set Includes: One – Sovereign Queen Headboard