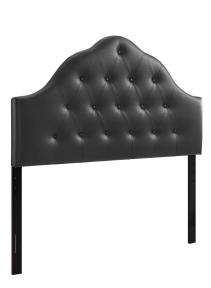

## Sovereign Queen Upholstered Vinyl Headboard

\$297.00

## Description

Spend more time reading and relaxing before sleep with the beautifully designed high arch Modway Sovereign Button Tufted Faux Leather Upholstered Queen Headboard. Magnificently laden with deep tufted buttons and finely upholstered in luxurious faux leather, Sovereign Queen Headboard ushers in a sense of regality and splendor to your bedroom decor. Eminently sophisticated, Sovereign is a fully padded headboard fitted for most queen size beds. Set Includes: One – Sovereign Queen Headboard