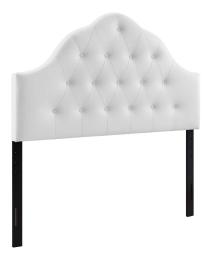

## Sovereign Queen Upholstered Vinyl Headboard

\$297.00

## Description

Spend more time reading and relaxing before sleep with the beautifully designed high arch Modway Sovereign Button Tufted Faux Leather Upholstered Queen Headboard. Magnificently laden with deep tufted buttons and finely upholstered in luxurious faux leather, Sovereign Queen Headboard ushers in a sense of regality and splendor to your bedroom decor. Eminently sophisticated, Sovereign is a fully padded headboard fitted for most queen size beds. Set Includes: One – Sovereign Queen Headboard