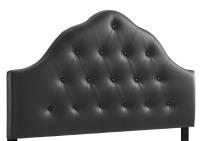

## Sovereign Queen Upholstered Vinyl Headboard

\$297.00

## Description

Spend more time reading and relaxing before sleep with the beautifully designed high arch Modway Sovereign Button Tufted Faux Leather Upholstered Queen Headboard. Magnificently laden with deep tufted buttons and finely upholstered in luxurious faux leather, Sovereign Queen Headboard ushers in a sense of regality and splendor to your bedroom decor. Eminently sophisticated, Sovereign is a fully padded headboard fitted for most queen size beds. Set Includes: One – Sovereign Queen Headboard