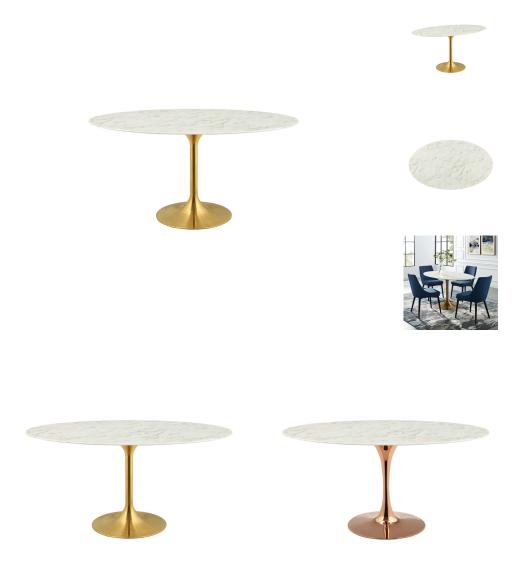

## Saarinen Tulip 60" Oval Artificial **Marble Dining Table**

\$1,527.00

## Description

Reflecting a seamless organic shape and timeless form, the Lippa dining table has become a symbol of modernism for over the past 60 years. Before its release, homes were filled with clunky remnants of an industrial age long gone by. But in order to advance into the new world, homes first had to transition from the traditional square table, into a piece that connoted progress. The base and dimensions are true to the original specifications, while the tables oval-shaped artificial marble top, and tapered metal base, are carefully lacquered with a scratch and chip resistant finish. Set Includes: One - Lippa 60" Oval Dining Table

## Additional Information

| SKU        | SMODC15162                                                                                                                                    |
|------------|-----------------------------------------------------------------------------------------------------------------------------------------------|
| Dimensions | Overall Product Dimensions: 60"L x 35.5"W x<br>29.5"H Floor to underside of table: 27.5"H Table<br>top thickness: 0.5"H Width of legs: 23.5"W |