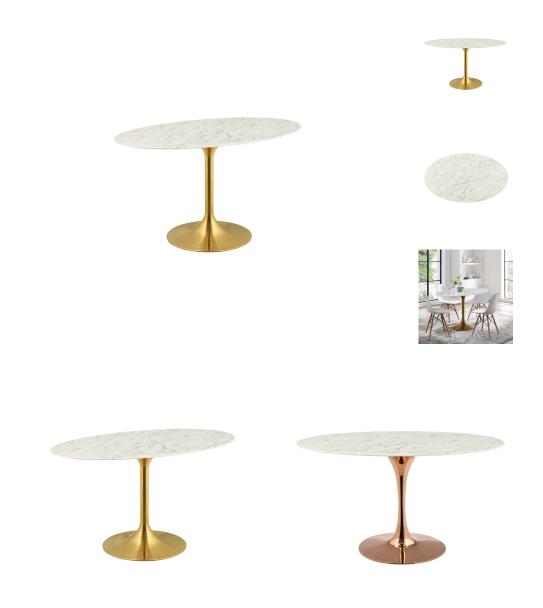

## Saarinen Tulip 54" Oval Artificial Marble Dining Table

\$1,424.00

## Description

Reflecting a seamless organic shape and timeless form, the Lippa dining table has become a symbol of modernism for over the past 60 years. Before its release, homes were filled with clunky remnants of an industrial age long gone by. But in order to advance into the new world, homes first had to transition from the traditional square table, into a piece that connoted progress. The base and dimensions are true to the original specifications, while the tables oval-shaped artificial marble top, and tapered metal base, are carefully lacquered with a scratch and chip resistant finish. Set Includes: One - Lippa 54" Oval Dining Table