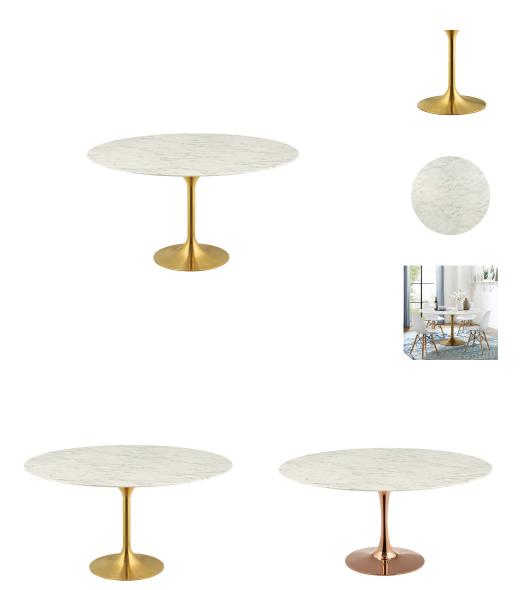

## **Saarinen Tulip 60" Round Artificial Marble Dining Table**

\$1,763.00

## Description

Reflecting a seamless organic shape and timeless form, the Lippa dining table has become a symbol of modernism for over the past 60 years. Before its release, homes were filled with clunky remnants of an industrial age long gone by. But in order to advance into the new world, homes first had to transition from the traditional square table, into a piece that connoted progress. The base and dimensions are true to the original specifications, while the tables circular artificial marble top, and tapered metal base, are carefully lacquered with a scratch and chip resistant finish. Set Includes: One - Lippa 60" Round Dining Table

## Additional Information

| SKU        | SMODC15160                                                                                                                                  |
|------------|---------------------------------------------------------------------------------------------------------------------------------------------|
| Dimensions | Overall Product Dimensions: 60"L x 60"W x<br>29.5"H Floor to underside of table: 27.5"H Table<br>top thickness: 1.5"H Width of legs: 23.5"W |