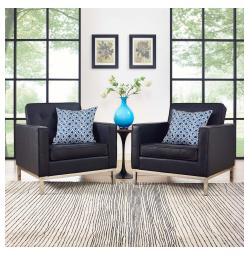

## Description

The mid-20th century was a time when hopes were at their highest. Technological developments were bustling forward, and the new world was just barely visible in the distance. But this time also presented a dilemma of sorts. The test of this forthcoming era was to be whether industry would foster comfort or stifle it. What makes the Loft series so complete? At first glance, it displays a pleasant linear design with an external tubular stainless steel frame. The back and seat are tufted and buttoned to enhance the overall richness of the piece. But can these aspects be said to define the totality of a classic? The answer then must be something profound. A thought that serves as representative of that era, while matching the sentiments of our present age. Our suggestion is that the Loft series conveys the potential of progress. From amidst the steel base, a comfortable seating experience is attained. From out of the exponential surge of technological growth, comes peace and solace. Perhaps this is why Loft is the sofa series of choice for so many Fortune 500 companies. Aside from its iconic feel, the set is symbolic of a time when technological innovation could do no wrong. When faster was seen only as something positive. The Loft series is the preferred choice for reception areas, living rooms, hotels, resorts, restaurants and other lounge spaces. Set Includes: Two - Loft Armchair