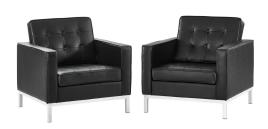

## **Loft 2 Piece Leather Armchair Set**

\$2,057.00

## Description

The mid-20th century was a time when hopes were at their highest. Technological developments were bustling forward, and the new world was just barely visible in the distance. But this time also presented a dilemma of sorts. The test of this forthcoming era was to be whether industry would foster comfort or stifle it. What makes the Loft series so complete? At first glance, it displays a pleasant linear design with an external tubular stainless steel frame. The back and seat are tufted and buttoned to enhance the overall richness of the piece. But can these aspects be said to define the totality of a classic? The answer then must be something profound. A thought that serves as representative of that era, while matching the sentiments of our present age. Our suggestion is that the Loft series conveys the potential of progress. From amidst the steel base, a comfortable seating experience is attained. From out of the exponential surge of technological growth, comes peace and solace. Perhaps this is why Loft is the sofa series of choice for so many Fortune 500 companies. Aside from its iconic feel, the set is symbolic of a time when technological innovation could do no wrong. When faster was seen only as something positive. The Loft series is the preferred choice for reception areas, living rooms, hotels, resorts, restaurants and other lounge spaces. Set Includes: Two - Loft Armchair