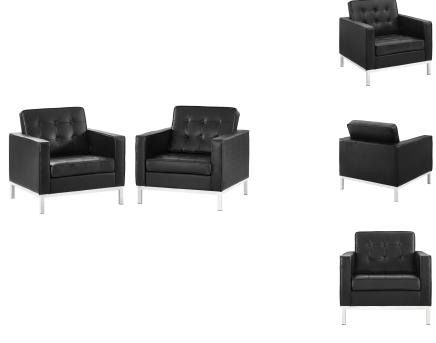

## Description

The mid-20th century was a time when hopes were at their highest. Technological developments were bustling forward, and the new world was just barely visible in the distance. But this time also presented a dilemma of sorts. The test of this forthcoming era was to be whether industry would foster comfort or stifle it. What makes the Loft series so complete? At first glance, it displays a pleasant linear design with an external tubular stainless steel frame. The back and seat are tufted and buttoned to enhance the overall richness of the piece. But can these aspects be said to define the totality of a classic? The answer then must be something profound. A thought that serves as representative of that era, while matching the sentiments of our present age. Our suggestion is that the Loft series conveys the potential of progress. From amidst the steel base, a comfortable seating experience is attained. From out of the exponential surge of technological growth, comes peace and solace. Perhaps this is why Loft is the sofa series of choice for so many Fortune 500 companies. Aside from its iconic feel, the set is symbolic of a time when technological innovation could do no wrong. When faster was seen only as something positive. The Loft series is the preferred choice for reception areas, living rooms, hotels, resorts, restaurants and other lounge spaces. Set Includes: Two - Loft Armchair

## **Additional Information**

| SKU        | SMODC14965                                                                                                                                                                                                                                        |
|------------|---------------------------------------------------------------------------------------------------------------------------------------------------------------------------------------------------------------------------------------------------|
| Dimensions | Overall Armchair Dimensions: 30.5"L x 30.5"W x 30.5"H Seat Dimensions: 24"W x 16"H Armrest Dimensions: 4"W x 23"H Backrest Height: 14.5"H Cushion Thickness: 4"H Armrest Height from Seat: 7"H Overall Product Dimensions: 30.5"L x 61"W x 30.5"H |