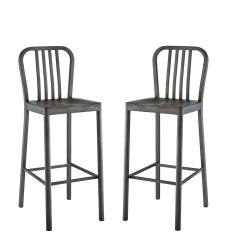

## **Clink Bar Stool Metal Set Of 2**

\$0.00

## Description

Withstand the elements with the versatile Clink Bar Stool. Progress decisively forward with a discerning design made of brushed steel. Lightweight and appropriate for both indoor and outdoor use, Clink is a favorite choice for contemporary decks, patios, cafes, restaurants, dining room, and kitchen spaces. Set Includes: Two - Clink Bar Stool