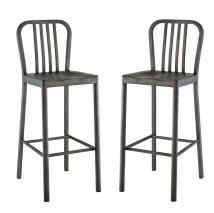

## **Clink Bar Stool Metal Set Of 2**

\$0.00

## Description

Withstand the elements with the versatile Clink Bar Stool. Progress decisively forward with a discerning design made of brushed steel. Lightweight and appropriate for both indoor and outdoor use, Clink is a favorite choice for contemporary decks, patios, cafes, restaurants, dining room, and kitchen spaces. Set Includes: Two - Clink Bar Stool