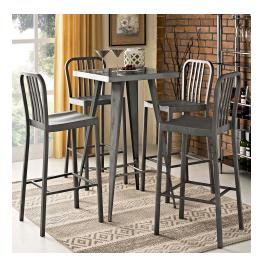

## **Clink Bar Stool Metal Set Of 4**

\$0.00

## Description

Withstand the elements with the versatile Clink Bar Stool. Progress decisively forward with a discerning design made of brushed steel. Lightweight and appropriate for both indoor and outdoor use, Clink is a favorite choice for contemporary decks, patios, cafes, restaurants, dining room, and kitchen spaces. Set Includes: Four – Clink Bar Stool