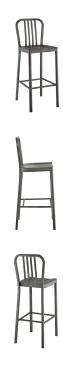

## **Clink Bar Stool Metal Set Of 4**

\$0.00

## Description

Withstand the elements with the versatile Clink Bar Stool. Progress decisively forward with a discerning design made of brushed steel. Lightweight and appropriate for both indoor and outdoor use, Clink is a favorite choice for contemporary decks, patios, cafes, restaurants, dining room, and kitchen spaces. Set Includes: Four – Clink Bar Stool

## Additional Information

| SKU        | SMODC14631                                                                                                                                                                                                       |
|------------|------------------------------------------------------------------------------------------------------------------------------------------------------------------------------------------------------------------|
| Dimensions | Overall Product Dimensions: 19.5"L x 16"W x<br>43.5"H Overall Bar Stool Dimensions: 19.5"L x<br>16"W x 43.5"H Seat Dimensions: 14"L x 16"W x<br>30"H Backrest Dimensions: 13.5"H Base<br>Dimensions: 19"L x 16"W |