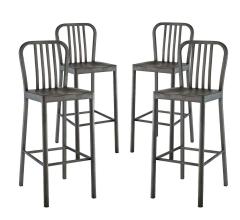

## **Clink Bar Stool Metal Set Of 4**

\$0.00

## Description

Withstand the elements with the versatile Clink Bar Stool. Progress decisively forward with a discerning design made of brushed steel. Lightweight and appropriate for both indoor and outdoor use, Clink is a favorite choice for contemporary decks, patios, cafes, restaurants, dining room, and kitchen spaces. Set Includes: Four – Clink Bar Stool