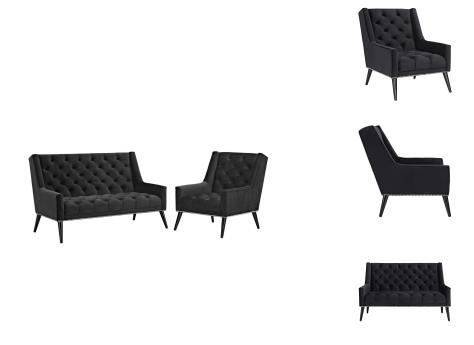

## Description

Invigorate your living room decor with the Peruse Performance Velvet Living Room Set. Luxuriously tufted buttons adorn the soft, stain-resistant performance velvet polyester upholstery for an exquisite look of exceptional appeal. Peruse comes densely padded in foam with solid wood legs featuring non-marking foot caps and an elegant antique nailhead detail. Peruse is a quality purchase perfect for the chic modern home or apartment. Set Includes: One - Peruse Armchair One - Peruse Loveseat

## **Additional Information**

| SKU        | SMODC14632                                                                                                                                                                                                                                                                                                                                                                  |
|------------|-----------------------------------------------------------------------------------------------------------------------------------------------------------------------------------------------------------------------------------------------------------------------------------------------------------------------------------------------------------------------------|
| Dimensions | Overall Armchair Dimensions: 36.5"L x 29.5"W x 36.5"H Backrest Dimensions: 19.5"H Space Between Armrest and Seat: 4"H Base Length: 24"L Overall Loveseat Dimensions: 36.5"L x 55.5"W x 36.5"H Seat Dimensions: 24"L x 48.5"W x 16.5"H Armrest Dimensions: 24"L x 3.5"W x 21"H Backrest Dimensions: 6"L x 55.5"W x 19.5"H Overall Product Dimensions: 29.5"L x 92"W x 36.5"H |