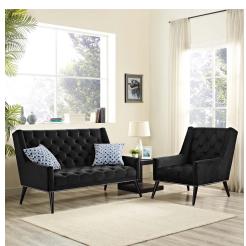

## Description

Invigorate your living room decor with the Peruse Performance Velvet Living Room Set. Luxuriously tufted buttons adorn the soft, stain-resistant performance velvet polyester upholstery for an exquisite look of exceptional appeal. Peruse comes densely padded in foam with solid wood legs featuring non-marking foot caps and an elegant antique nailhead detail. Peruse is a quality purchase perfect for the chic modern home or apartment. Set Includes: One - Peruse Armchair One - Peruse Loveseat