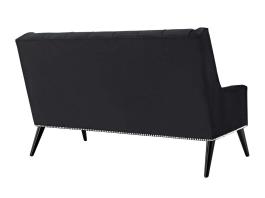

## Description

Invigorate your living room decor with the Peruse Performance Velvet Living Room Set. Luxuriously tufted buttons adorn the soft, stain-resistant performance velvet polyester upholstery for an exquisite look of exceptional appeal. Peruse comes densely padded in foam with solid wood legs featuring non-marking foot caps and an elegant antique nailhead detail. Peruse is a quality purchase perfect for the chic modern home or apartment. Set Includes: One - Peruse Armchair One - Peruse Loveseat