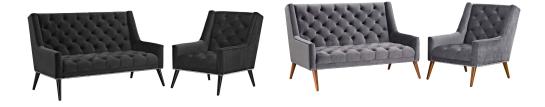

## Description

Invigorate your living room decor with the Peruse Performance Velvet Living Room Set. Luxuriously tufted buttons adorn the soft, stain-resistant performance velvet polyester upholstery for an exquisite look of exceptional appeal. Peruse comes densely padded in foam with solid wood legs featuring non-marking foot caps and an elegant antique nailhead detail. Peruse is a quality purchase perfect for the chic modern home or apartment. Set Includes: One - Peruse Armchair One - Peruse Loveseat