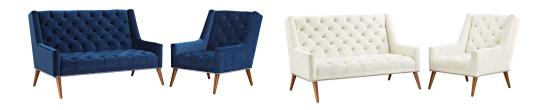

## Description

Invigorate your living room decor with the Peruse Performance Velvet Living Room Set. Luxuriously tufted buttons adorn the soft, stain-resistant performance velvet polyester upholstery for an exquisite look of exceptional appeal. Peruse comes densely padded in foam with solid wood legs featuring non-marking foot caps and an elegant antique nailhead detail. Peruse is a quality purchase perfect for the chic modern home or apartment. Set Includes: One - Peruse Armchair One - Peruse Loveseat