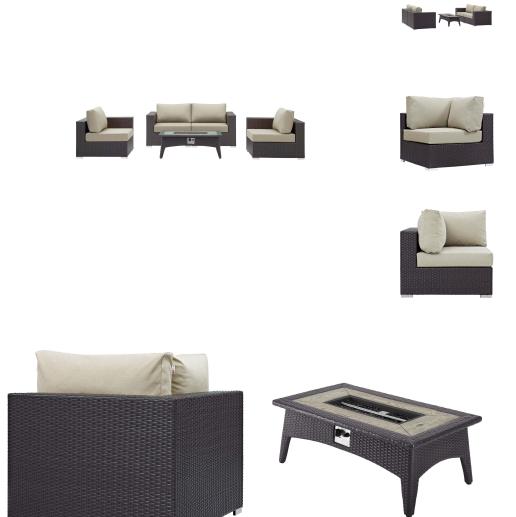

## Description

Enjoy the flickering flames of a warm fire or soak up the sunshine with family and friends with the Convene Outdoor Patio Furniture Set and Fire Table. A contemporary update to your outdoor living area, this patio set comes complete with durable aluminum frames wrapped in synthetic wicker rattan and densely padded foam cushions covered in water and UV-resistant covers that offer a serene lounging experience. The propane gas fire pit table features a magnesium oxide molding that mimics the look of rattan and wood with tempered glass beads to fill the center of the rectangular pit. Sturdy and safe, this fire table has a 40,000 BTU burner that creates a smoke-free flame, is CSA certified, easy to control, user-friendly with the turn of a knob and touch of an ignition button, and burns up to 8 hours on high or up to 16 hours on low. Designed for the backyard, patio, or poolside, this outdoor set is perfect for entertainment or relaxation and brings style and modern aesthetics to your outdoor space. Set Includes: Four – Convene Corner One – Splendor Fire Pit

## Additional Information

| SKU        | SMODC16121                                                                                                                                                                                                                                                                                                                                                                                                                                                                                                                                                                                                                                                                                                                                                                                                                                      |
|------------|-------------------------------------------------------------------------------------------------------------------------------------------------------------------------------------------------------------------------------------------------------------------------------------------------------------------------------------------------------------------------------------------------------------------------------------------------------------------------------------------------------------------------------------------------------------------------------------------------------------------------------------------------------------------------------------------------------------------------------------------------------------------------------------------------------------------------------------------------|
| Dimensions | Overall Corner Dimensions: $35^{\circ}L \times 35^{\circ}W \times 25.5 - 33^{\circ}H$ Seat Dimensions: $22.5^{\circ}L \times 17.5^{\circ}H$ Armrest<br>Height: $8^{\circ}H$ Backrest Dimensions: $35^{\circ}L \times 6^{\circ}W \times 15.5^{\circ}H$ Base Dimensions: $35^{\circ}L \times 35^{\circ}W$ Floor to<br>Top of Armrest: $25.5^{\circ}H$ Cushion Thickness: $5^{\circ}H$<br>Seat Cushion Dimensions: $28.5^{\circ}L \times 28.5^{\circ}W \times 5^{\circ}H$<br>Back Cushion Dimensions: $28.5^{\circ}L \times 15.5^{\circ}W \times 4.5$<br>- $6^{\circ}H$ Back Cushion Dimensions: $21^{\circ}L \times 15.5^{\circ}W \times 4.5$<br>- $6^{\circ}H$ Overall Fire Pit Dimensions: $24^{\circ}L \times 43.5^{\circ}W \times 16.5^{\circ}H$ Overall Product Dimensions:<br>$113.5^{\circ}L \times 70^{\circ}W \times 25.5 - 33^{\circ}H$ |