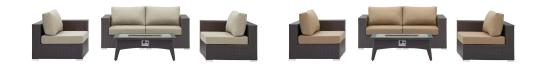

## Description

Enjoy the flickering flames of a warm fire or soak up the sunshine with family and friends with the Convene Outdoor Patio Furniture Set and Fire Table. A contemporary update to your outdoor living area, this patio set comes complete with durable aluminum frames wrapped in synthetic wicker rattan and densely padded foam cushions covered in water and UV-resistant covers that offer a serene lounging experience. The propane gas fire pit table features a magnesium oxide molding that mimics the look of rattan and wood with tempered glass beads to fill the center of the rectangular pit. Sturdy and safe, this fire table has a 40,000 BTU burner that creates a smoke-free flame, is CSA certified, easy to control, user-friendly with the turn of a knob and touch of an ignition button, and burns up to 8 hours on high or up to 16 hours on low. Designed for the backyard, patio, or poolside, this outdoor set is perfect for entertainment or relaxation and brings style and modern aesthetics to your outdoor space. Set Includes: Four – Convene Corner One – Splendor Fire Pit

## Additional Information

| SKU        | SMODC16121                                                                                                                                                                                                                                                                                                                                                                                                                                                                                                                                                                                                                                                                                                                                                                                                                                      |
|------------|-------------------------------------------------------------------------------------------------------------------------------------------------------------------------------------------------------------------------------------------------------------------------------------------------------------------------------------------------------------------------------------------------------------------------------------------------------------------------------------------------------------------------------------------------------------------------------------------------------------------------------------------------------------------------------------------------------------------------------------------------------------------------------------------------------------------------------------------------|
| Dimensions | Overall Corner Dimensions: $35^{\circ}L \times 35^{\circ}W \times 25.5 - 33^{\circ}H$ Seat Dimensions: $22.5^{\circ}L \times 17.5^{\circ}H$ Armrest<br>Height: $8^{\circ}H$ Backrest Dimensions: $35^{\circ}L \times 6^{\circ}W \times 15.5^{\circ}H$ Base Dimensions: $35^{\circ}L \times 35^{\circ}W$ Floor to<br>Top of Armrest: $25.5^{\circ}H$ Cushion Thickness: $5^{\circ}H$<br>Seat Cushion Dimensions: $28.5^{\circ}L \times 28.5^{\circ}W \times 5^{\circ}H$<br>Back Cushion Dimensions: $28.5^{\circ}L \times 15.5^{\circ}W \times 4.5$<br>- $6^{\circ}H$ Back Cushion Dimensions: $21^{\circ}L \times 15.5^{\circ}W \times 4.5$<br>- $6^{\circ}H$ Overall Fire Pit Dimensions: $24^{\circ}L \times 43.5^{\circ}W \times 16.5^{\circ}H$ Overall Product Dimensions:<br>$113.5^{\circ}L \times 70^{\circ}W \times 25.5 - 33^{\circ}H$ |