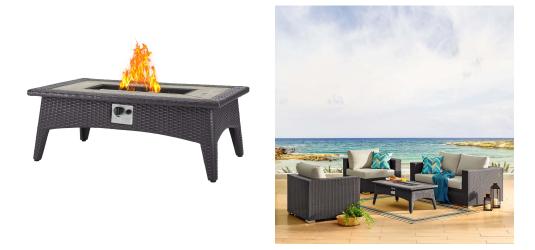

## Description

Enjoy the flickering flames of a warm fire or soak up the sunshine with family and friends with the Convene Outdoor Patio Furniture Set and Fire Table. A contemporary update to your outdoor living area, this patio set comes complete with durable aluminum frames wrapped in synthetic wicker rattan and densely padded foam cushions covered in water and UV-resistant covers that offer a serene lounging experience. The propane gas fire pit table features a magnesium oxide molding that mimics the look of rattan and wood with tempered glass beads to fill the center of the rectangular pit. Sturdy and safe, this fire table has a 40,000 BTU burner that creates a smoke-free flame, is CSA certified, easy to control, user-friendly with the turn of a knob and touch of an ignition button, and burns up to 8 hours on high or up to 16 hours on low. Designed for the backyard, patio, or poolside, this outdoor set is perfect for entertainment or relaxation and brings style and modern aesthetics to your outdoor space. Set Includes: Four – Convene Corner One – Splendor Fire Pit

## Additional Information

| SKU        | SMODC16121                                                                                                                                                                                                                                                                                                                                                                                                                                                                                                                                                                                                                                                                                                                                                                                                                                      |
|------------|-------------------------------------------------------------------------------------------------------------------------------------------------------------------------------------------------------------------------------------------------------------------------------------------------------------------------------------------------------------------------------------------------------------------------------------------------------------------------------------------------------------------------------------------------------------------------------------------------------------------------------------------------------------------------------------------------------------------------------------------------------------------------------------------------------------------------------------------------|
| Dimensions | Overall Corner Dimensions: $35^{\circ}L \times 35^{\circ}W \times 25.5 - 33^{\circ}H$ Seat Dimensions: $22.5^{\circ}L \times 17.5^{\circ}H$ Armrest<br>Height: $8^{\circ}H$ Backrest Dimensions: $35^{\circ}L \times 6^{\circ}W \times 15.5^{\circ}H$ Base Dimensions: $35^{\circ}L \times 35^{\circ}W$ Floor to<br>Top of Armrest: $25.5^{\circ}H$ Cushion Thickness: $5^{\circ}H$<br>Seat Cushion Dimensions: $28.5^{\circ}L \times 28.5^{\circ}W \times 5^{\circ}H$<br>Back Cushion Dimensions: $28.5^{\circ}L \times 15.5^{\circ}W \times 4.5$<br>- $6^{\circ}H$ Back Cushion Dimensions: $21^{\circ}L \times 15.5^{\circ}W \times 4.5$<br>- $6^{\circ}H$ Overall Fire Pit Dimensions: $24^{\circ}L \times 43.5^{\circ}W \times 16.5^{\circ}H$ Overall Product Dimensions:<br>$113.5^{\circ}L \times 70^{\circ}W \times 25.5 - 33^{\circ}H$ |