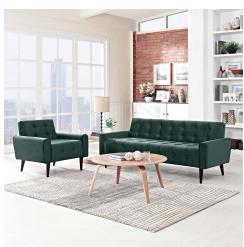

## **Description**

Transform your living room with the Delve Living Room Set. Luxuriously tufted buttons adorn the soft, stain-resistant performance velvet polyester upholstery for an exquisite look of exceptional appeal. Featuring gently curved armrests and a fashionably chic shape, Delve comes densely padded in foam with solid wood legs. The perfect addition to the modern home or apartment, invigorate your home or apartment decor today with this exceptional piece. Comes with non-marking foot glides. Set Includes: One - Delve Armchair One - Delve Sofa