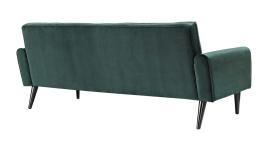

## **Description**

Transform your living room with the Delve Living Room Set. Luxuriously tufted buttons adorn the soft, stain-resistant performance velvet polyester upholstery for an exquisite look of exceptional appeal. Featuring gently curved armrests and a fashionably chic shape, Delve comes densely padded in foam with solid wood legs. The perfect addition to the modern home or apartment, invigorate your home or apartment decor today with this exceptional piece. Comes with non-marking foot glides. Set Includes: One - Delve Armchair One - Delve Sofa