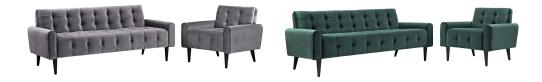

## **Description**

Transform your living room with the Delve Living Room Set. Luxuriously tufted buttons adorn the soft, stain-resistant performance velvet polyester upholstery for an exquisite look of exceptional appeal. Featuring gently curved armrests and a fashionably chic shape, Delve comes densely padded in foam with solid wood legs. The perfect addition to the modern home or apartment, invigorate your home or apartment decor today with this exceptional piece. Comes with non-marking foot glides. Set Includes: One - Delve Armchair One - Delve Sofa