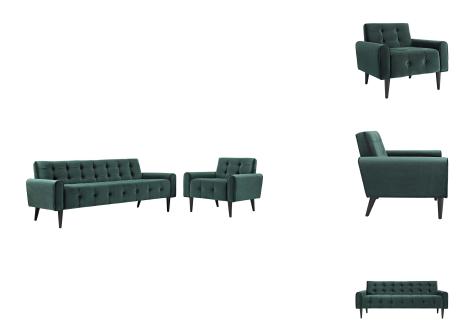

## **Description**

Transform your living room with the Delve Living Room Set. Luxuriously tufted buttons adorn the soft, stain-resistant performance velvet polyester upholstery for an exquisite look of exceptional appeal. Featuring gently curved armrests and a fashionably chic shape, Delve comes densely padded in foam with solid wood legs. The perfect addition to the modern home or apartment, invigorate your home or apartment decor today with this exceptional piece. Comes with non-marking foot glides. Set Includes: One - Delve Armchair One - Delve Sofa

## **Additional Information**

| SKU        | SMODC14638                                                                                                                                                                                                                                                                                                                                                                                                                   |
|------------|------------------------------------------------------------------------------------------------------------------------------------------------------------------------------------------------------------------------------------------------------------------------------------------------------------------------------------------------------------------------------------------------------------------------------|
| Dimensions | Overall Armchair Dimensions: 31.5"L x 32"W x 29"H Seat Dimensions: 22.5"L x 22.5"W x 18"H Armrest Dimensions: 31.5"L x 4.5"W x 13"H Backrest Dimensions: 4.5"L x 24"W x 29"H Overall Sofa Dimensions: 31.5"L x 72.5"W x 29"H Backrest Dimensions: 4.5"L x 63.5"W x 9"H Seat Dimensions: 22.5"L x 62.5"W x 18"H Leg Dimensions: 9"H Armrest Dimensions: 32"L x 5"W x 13"H Overall Product Dimensions: 31.5"L x 104.5"W x 29"H |