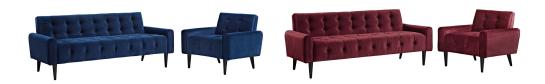

## **Delve Living Room Set Performance Velvet Set Of 2**

\$1,951.00

## **Description**

Transform your living room with the Delve Living Room Set. Luxuriously tufted buttons adorn the soft, stain-resistant performance velvet polyester upholstery for an exquisite look of exceptional appeal. Featuring gently curved armrests and a fashionably chic shape, Delve comes densely padded in foam with solid wood legs. The perfect addition to the modern home or apartment, invigorate your home or apartment decor today with this exceptional piece. Comes with non-marking foot glides. Set Includes: One - Delve Armchair One - Delve Sofa