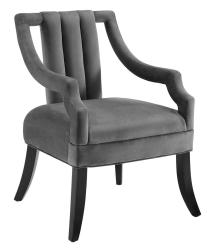

## Harken Performance Velvet Accent Chair \$566.00

## Description

Embrace lively conversation with the Harken Accent Chair. Sloped armrests meet a cut-away vertical tufted backrest for a decor update that adds vintage glamour to any space. Harken comes upholstered in stain-resistant performance velvet upholstery, with dense foam padding, and black-stained birch wood legs with non-marking foot caps and a sinuous spring support system that provides gentle give. Harken's versatile design makes it the perfect accent chair to complement your living room, lounge area, entryway, bedroom, or home office. Set Includes: One – Harken Accent Chair