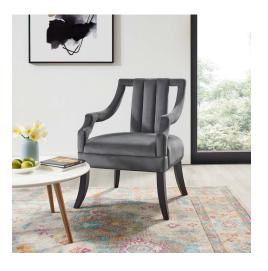

## Harken Performance Velvet Accent Chair \$566.00

## Description

Embrace lively conversation with the Harken Accent Chair. Sloped armrests meet a cut-away vertical tufted backrest for a decor update that adds vintage glamour to any space. Harken comes upholstered in stain-resistant performance velvet upholstery, with dense foam padding, and black-stained birch wood legs with non-marking foot caps and a sinuous spring support system that provides gentle give. Harken's versatile design makes it the perfect accent chair to complement your living room, lounge area, entryway, bedroom, or home office. Set Includes: One – Harken Accent Chair