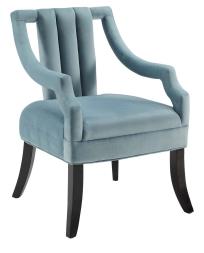

## Harken Performance Velvet Accent Chair \$566.00

## Description

Embrace lively conversation with the Harken Accent Chair. Sloped armrests meet a cut-away vertical tufted backrest for a decor update that adds vintage glamour to any space. Harken comes upholstered in stain-resistant performance velvet upholstery, with dense foam padding, and black-stained birch wood legs with non-marking foot caps and a sinuous spring support system that provides gentle give. Harken's versatile design makes it the perfect accent chair to complement your living room, lounge area, entryway, bedroom, or home office. Set Includes: One – Harken Accent Chair