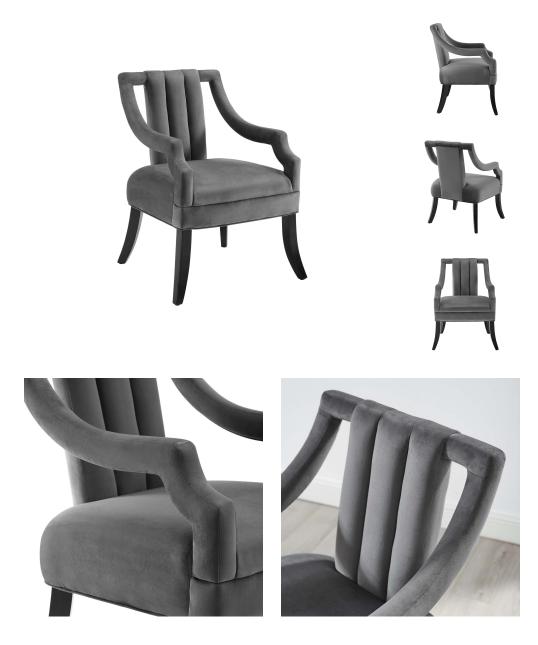

## Harken Performance Velvet Accent Chair \$566.00

## Description

Embrace lively conversation with the Harken Accent Chair. Sloped armrests meet a cut-away vertical tufted backrest for a decor update that adds vintage glamour to any space. Harken comes upholstered in stain-resistant performance velvet upholstery, with dense foam padding, and black-stained birch wood legs with non-marking foot caps and a sinuous spring support system that provides gentle give. Harken's versatile design makes it the perfect accent chair to complement your living room, lounge area, entryway, bedroom, or home office. Set Includes: One – Harken Accent Chair

## Additional Information

| SKU        | SMODC15610                                                                                                                                                               |
|------------|--------------------------------------------------------------------------------------------------------------------------------------------------------------------------|
| Dimensions | Overall Product Dimensions: 26"L x 23.5"W x<br>33"H Seat Dimensions: 20"L x 19"W x 18.5"H<br>Armrest Height: 20.5 - 24.5"H Armrest Width:<br>2.5"W Leg Dimensions: 9.5"H |