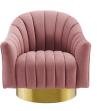

## **Buoyant Vertical Channel Tufted Accent Lounge Performance Velvet Swivel Chair**

\$1,114.00

## **Description**

Elevate your leisure time and maneuver with effortless ease in this stunning swivel chair. The Buoyant accent lounge swivel chair features graceful curves slope gently downward as vertical channel tufting creates a visual cascade of elegant vintage glamour. Complete with soft, stain-resistant performance velvet upholstery and dense foam padding, Buoyant comes with a plush design perfect for a luxurious seating experience. Resting on a rotating gold stainless steel base, this luxurious swivel chair makes it easy to maneuver to your position of choice. Enjoy the entirety of your surroundings with this upholstered swivel chair perfect for your living room, entryway, bedroom, or lounge area. Set Includes: – Buoyant Vertical Channel Tufted Accent Lounge Swivel Chair