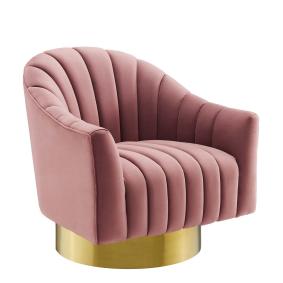

## **Buoyant Vertical Channel Tufted Accent Lounge Performance Velvet Swivel Chair**

\$1,114.00

## **Description**

Elevate your leisure time and maneuver with effortless ease in this stunning swivel chair. The Buoyant accent lounge swivel chair features graceful curves slope gently downward as vertical channel tufting creates a visual cascade of elegant vintage glamour. Complete with soft, stain-resistant performance velvet upholstery and dense foam padding, Buoyant comes with a plush design perfect for a luxurious seating experience. Resting on a rotating gold stainless steel base, this luxurious swivel chair makes it easy to maneuver to your position of choice. Enjoy the entirety of your surroundings with this upholstered swivel chair perfect for your living room, entryway, bedroom, or lounge area. Set Includes: – Buoyant Vertical Channel Tufted Accent Lounge Swivel Chair