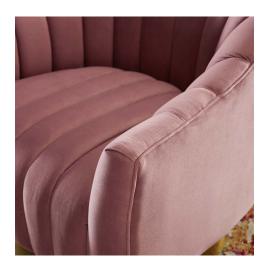

## **Description**

Elevate your leisure time and maneuver with effortless ease in this stunning swivel chair. The Buoyant accent lounge swivel chair features graceful curves slope gently downward as vertical channel tufting creates a visual cascade of elegant vintage glamour. Complete with soft, stain-resistant performance velvet upholstery and dense foam padding, Buoyant comes with a plush design perfect for a luxurious seating experience. Resting on a rotating gold stainless steel base, this luxurious swivel chair makes it easy to maneuver to your position of choice. Enjoy the entirety of your surroundings with this upholstered swivel chair perfect for your living room, entryway, bedroom, or lounge area. Set Includes: – Buoyant Vertical Channel Tufted Accent Lounge Swivel Chair