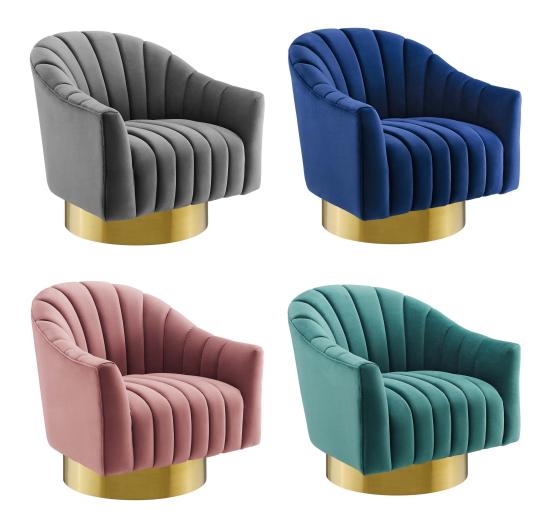

## **Description**

Elevate your leisure time and maneuver with effortless ease in this stunning swivel chair. The Buoyant accent lounge swivel chair features graceful curves slope gently downward as vertical channel tufting creates a visual cascade of elegant vintage glamour. Complete with soft, stain-resistant performance velvet upholstery and dense foam padding, Buoyant comes with a plush design perfect for a luxurious seating experience. Resting on a rotating gold stainless steel base, this luxurious swivel chair makes it easy to maneuver to your position of choice. Enjoy the entirety of your surroundings with this upholstered swivel chair perfect for your living room, entryway, bedroom, or lounge area. Set Includes: – Buoyant Vertical Channel Tufted Accent Lounge Swivel Chair