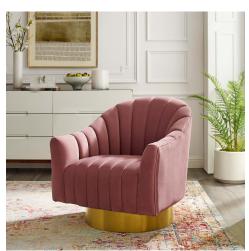

## **Description**

Elevate your leisure time and maneuver with effortless ease in this stunning swivel chair. The Buoyant accent lounge swivel chair features graceful curves slope gently downward as vertical channel tufting creates a visual cascade of elegant vintage glamour. Complete with soft, stain-resistant performance velvet upholstery and dense foam padding, Buoyant comes with a plush design perfect for a luxurious seating experience. Resting on a rotating gold stainless steel base, this luxurious swivel chair makes it easy to maneuver to your position of choice. Enjoy the entirety of your surroundings with this upholstered swivel chair perfect for your living room, entryway, bedroom, or lounge area. Set Includes: – Buoyant Vertical Channel Tufted Accent Lounge Swivel Chair