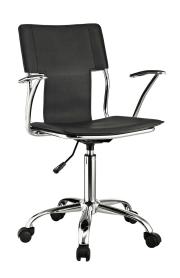

## **Studio Office Chair**

\$180.00

## Description

Propel your way to a more modern, progressive you. Studio features a sleek sling-like back and aerodynamic arms to maximize the momentum. Fitted with padded armrests and a shiny chrome-plated steel frame, attract attention while preparing yourself for the tasks at hand. Studio also features a tension knob to personalize the take off experience of the back angle. Set Includes: One - Studio Office Chair