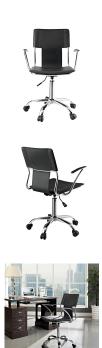

## **Studio Office Chair**

\$180.00

## Description

Propel your way to a more modern, progressive you. Studio features a sleek sling-like back and aerodynamic arms to maximize the momentum. Fitted with padded armrests and a shiny chrome-plated steel frame, attract attention while preparing yourself for the tasks at hand. Studio also features a tension knob to personalize the take off experience of the back angle. Set Includes: One - Studio Office Chair