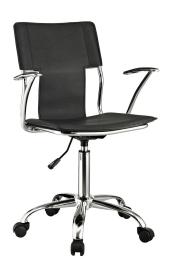

## **Studio Office Chair**

\$180.00

## Description

Propel your way to a more modern, progressive you. Studio features a sleek sling-like back and aerodynamic arms to maximize the momentum. Fitted with padded armrests and a shiny chrome-plated steel frame, attract attention while preparing yourself for the tasks at hand. Studio also features a tension knob to personalize the take off experience of the back angle. Set Includes: One - Studio Office Chair