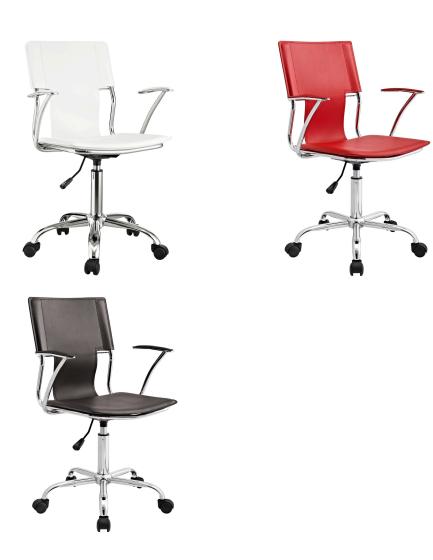

## **Studio Office Chair**

\$180.00

## Description

Propel your way to a more modern, progressive you. Studio features a sleek sling-like back and aerodynamic arms to maximize the momentum. Fitted with padded armrests and a shiny chrome-plated steel frame, attract attention while preparing yourself for the tasks at hand. Studio also features a tension knob to personalize the take off experience of the back angle. Set Includes: One - Studio Office Chair