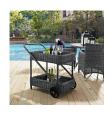

## **Summon Outdoor Patio Beverage Cart**

\$577.00

## Description

Experience the outdoors with exceptional comfort and quality. Summon Outdoor Patio Bar Cart offers an exquisite two-tone synthetic rattan weave, plush all-weather cushions with industry-leading Sunbrella fabric, UV protection, and a sturdy powder-coated aluminum frame. Featuring an elegant modern look, Summon Patio Bar and Beverage Cart is part of an avant-garde outdoor sectional series well-equipped for enhancing patio, backyard, or poolside gatherings. This installment of the series is an Outdoor Patio Beverage Cart. Set Includes: One – Summon Beverage Cart