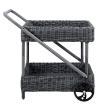

## **Summon Outdoor Patio Beverage Cart**

\$577.00

## Description

Experience the outdoors with exceptional comfort and quality. Summon Outdoor Patio Bar Cart offers an exquisite two-tone synthetic rattan weave, plush all-weather cushions with industry-leading Sunbrella fabric, UV protection, and a sturdy powder-coated aluminum frame. Featuring an elegant modern look, Summon Patio Bar and Beverage Cart is part of an avant-garde outdoor sectional series well-equipped for enhancing patio, backyard, or poolside gatherings. This installment of the series is an Outdoor Patio Beverage Cart. Set Includes: One – Summon Beverage Cart