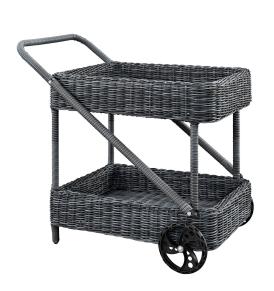

## **Summon Outdoor Patio Beverage Cart**

\$577.00

## Description

Experience the outdoors with exceptional comfort and quality. Summon Outdoor Patio Bar Cart offers an exquisite two-tone synthetic rattan weave, plush all-weather cushions with industry-leading Sunbrella fabric, UV protection, and a sturdy powder-coated aluminum frame. Featuring an elegant modern look, Summon Patio Bar and Beverage Cart is part of an avant-garde outdoor sectional series well-equipped for enhancing patio, backyard, or poolside gatherings. This installment of the series is an Outdoor Patio Beverage Cart. Set Includes: One – Summon Beverage Cart