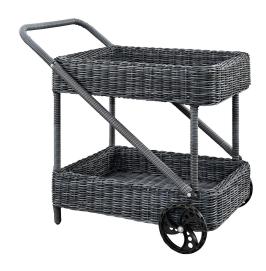

## **Summon Outdoor Patio Beverage Cart**

\$577.00

## Description

Experience the outdoors with exceptional comfort and quality. Summon Outdoor Patio Bar Cart offers an exquisite two-tone synthetic rattan weave, plush all-weather cushions with industry-leading Sunbrella fabric, UV protection, and a sturdy powder-coated aluminum frame. Featuring an elegant modern look, Summon Patio Bar and Beverage Cart is part of an avant-garde outdoor sectional series well-equipped for enhancing patio, backyard, or poolside gatherings. This installment of the series is an Outdoor Patio Beverage Cart. Set Includes: One – Summon Beverage Cart