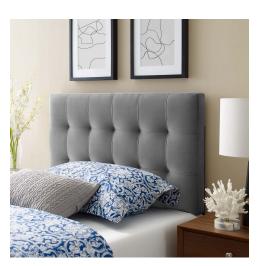

## Description

Instill classic elegance and modern luxury with the Lily Biscuit Tufted Performance Velvet Twin Headboard. Lily features charming biscuit tufting for plush vintage glamour and timeless appeal. An elegant centerpiece to a kid's bedroom, guest room, or dorm, this upholstered velvet headboard for twin bed frames provides a soft, stain-resistant update for premium comfort while relaxing, reading, or conversing in bed. Solidly constructed from plywood and fiberboard with dense foam padding, this twin size velvet headboard comes with five mounting positions that are height adjustable from 45" - 52.5". Set Includes: One - Lily Biscuit Tufted Twin Headboard