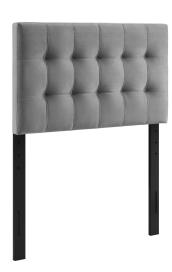

## Description

Instill classic elegance and modern luxury with the Lily Biscuit Tufted Performance Velvet Twin Headboard. Lily features charming biscuit tufting for plush vintage glamour and timeless appeal. An elegant centerpiece to a kid's bedroom, guest room, or dorm, this upholstered velvet headboard for twin bed frames provides a soft, stain-resistant update for premium comfort while relaxing, reading, or conversing in bed. Solidly constructed from plywood and fiberboard with dense foam padding, this twin size velvet headboard comes with five mounting positions that are height adjustable from 45" - 52.5". Set Includes: One - Lily Biscuit Tufted Twin Headboard

## **Additional Information**

SMODC17832

Dimensions

SKU

Headboard: 22.5"H Overall Product Dimensions: 3.5"L x 39"W x 45 - 52.5"H