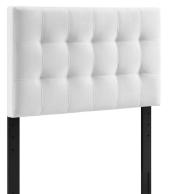

## Description

Instill classic elegance and modern luxury with the Lily Biscuit Tufted Performance Velvet Twin Headboard. Lily features charming biscuit tufting for plush vintage glamour and timeless appeal. An elegant centerpiece to a kid's bedroom, guest room, or dorm, this upholstered velvet headboard for twin bed frames provides a soft, stain-resistant update for premium comfort while relaxing, reading, or conversing in bed. Solidly constructed from plywood and fiberboard with dense foam padding, this twin size velvet headboard comes with five mounting positions that are height adjustable from 45" - 52.5". Set Includes: One - Lily Biscuit Tufted Twin Headboard