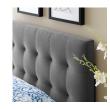

## Description

Instill classic elegance and modern luxury with the Lily Biscuit Tufted Performance Velvet Twin Headboard. Lily features charming biscuit tufting for plush vintage glamour and timeless appeal. An elegant centerpiece to a kid's bedroom, guest room, or dorm, this upholstered velvet headboard for twin bed frames provides a soft, stain-resistant update for premium comfort while relaxing, reading, or conversing in bed. Solidly constructed from plywood and fiberboard with dense foam padding, this twin size velvet headboard comes with five mounting positions that are height adjustable from 45" - 52.5". Set Includes: One - Lily Biscuit Tufted Twin Headboard