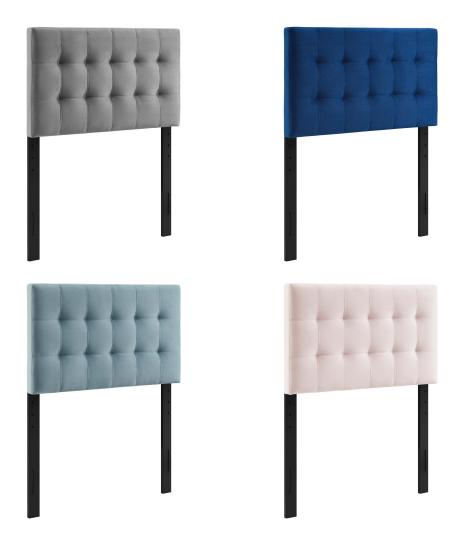

## Description

Instill classic elegance and modern luxury with the Lily Biscuit Tufted Performance Velvet Twin Headboard. Lily features charming biscuit tufting for plush vintage glamour and timeless appeal. An elegant centerpiece to a kid's bedroom, guest room, or dorm, this upholstered velvet headboard for twin bed frames provides a soft, stain-resistant update for premium comfort while relaxing, reading, or conversing in bed. Solidly constructed from plywood and fiberboard with dense foam padding, this twin size velvet headboard comes with five mounting positions that are height adjustable from 45" - 52.5". Set Includes: One - Lily Biscuit Tufted Twin Headboard