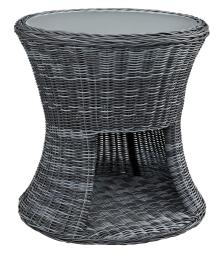

## Summon Round Outdoor Patio Side

\$388.00

## Description

Experience the outdoors with exceptional comfort and quality. Summon Outdoor Patio Side End Table offers an exquisite two-tone synthetic rattan weave, UV protection, and a sturdy powder-coated aluminum frame. Featuring an elegant modern look, Summon Outdoor End Table is part of an avant-garde outdoor sectional series well-equipped for enhancing patio, backyard, or poolside gatherings. This installment of the series is an Outdoor Patio Side Table. Set Includes: One – Summon Side Table

## Additional Information

| SKU        | SMODC12498                                       |
|------------|--------------------------------------------------|
| Dimensions | Overall Product Dimensions: 25"L x 25"W x 25.5"H |