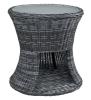

## Summon Round Outdoor Patio Side

\$388.00

## Description

Experience the outdoors with exceptional comfort and quality. Summon Outdoor Patio Side End Table offers an exquisite two-tone synthetic rattan weave, UV protection, and a sturdy powder-coated aluminum frame. Featuring an elegant modern look, Summon Outdoor End Table is part of an avant-garde outdoor sectional series well-equipped for enhancing patio, backyard, or poolside gatherings. This installment of the series is an Outdoor Patio Side Table. Set Includes: One – Summon Side Table

## Additional Information

| SKU        | SMODC12498                                       |
|------------|--------------------------------------------------|
| Dimensions | Overall Product Dimensions: 25"L x 25"W x 25.5"H |