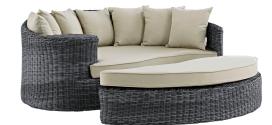

## Description

Experience the outdoors with exceptional comfort and quality. Summon Outdoor Patio Sectional Daybed offers an exquisite two-tone synthetic rattan weave, plush all-weather cushions with industry-leading Sunbrella fabric, UV protection, and a sturdy powder-coated aluminum frame. Featuring rounded shape and an elegant modern look, Summon Outdoor Sectional Daybed is an avant-garde outdoor sectional series well-equipped for enhancing patio, backyard, or poolside gatherings. This installment of the series is an outdoor patio daybed. Set Includes: One – Summon Bed One – Summon Ottoman

| SKU        | SMODC12499                                                                                                                                                                                    |
|------------|-----------------------------------------------------------------------------------------------------------------------------------------------------------------------------------------------|
| Dimensions | Pillow Dimensions: 17.5"L x 17.5"W Overall<br>Product Dimensions: 71"L x 77.5"W x 29"H<br>Overall Ottoman Dimensions: 63.5"L x 25"W x<br>10"H Overall Bed Dimensions: 71"L x 52.5"W x<br>29"H |