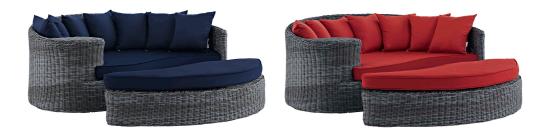

## Description

Experience the outdoors with exceptional comfort and quality. Summon Outdoor Patio Sectional Daybed offers an exquisite two-tone synthetic rattan weave, plush all-weather cushions with industry-leading Sunbrella fabric, UV protection, and a sturdy powder-coated aluminum frame. Featuring rounded shape and an elegant modern look, Summon Outdoor Sectional Daybed is an avant-garde outdoor sectional series well-equipped for enhancing patio, backyard, or poolside gatherings. This installment of the series is an outdoor patio daybed. Set Includes: One – Summon Bed One – Summon Ottoman

| SKU        | SMODC12499                                                                                                                                                                                    |
|------------|-----------------------------------------------------------------------------------------------------------------------------------------------------------------------------------------------|
| Dimensions | Pillow Dimensions: 17.5"L x 17.5"W Overall<br>Product Dimensions: 71"L x 77.5"W x 29"H<br>Overall Ottoman Dimensions: 63.5"L x 25"W x<br>10"H Overall Bed Dimensions: 71"L x 52.5"W x<br>29"H |