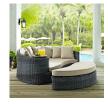

## Description

Experience the outdoors with exceptional comfort and quality. Summon Outdoor Patio Sectional Daybed offers an exquisite two-tone synthetic rattan weave, plush all-weather cushions with industry-leading Sunbrella fabric, UV protection, and a sturdy powder-coated aluminum frame. Featuring rounded shape and an elegant modern look, Summon Outdoor Sectional Daybed is an avant-garde outdoor sectional series well-equipped for enhancing patio, backyard, or poolside gatherings. This installment of the series is an outdoor patio daybed. Set Includes: One – Summon Bed One – Summon Ottoman