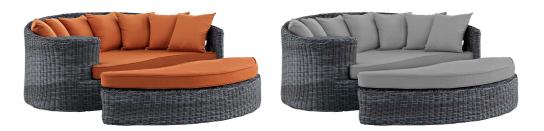

## Description

Experience the outdoors with exceptional comfort and quality. Summon Outdoor Patio Sectional Daybed offers an exquisite two-tone synthetic rattan weave, plush all-weather cushions with industry-leading Sunbrella fabric, UV protection, and a sturdy powder-coated aluminum frame. Featuring rounded shape and an elegant modern look, Summon Outdoor Sectional Daybed is an avant-garde outdoor sectional series well-equipped for enhancing patio, backyard, or poolside gatherings. This installment of the series is an outdoor patio daybed. Set Includes: One – Summon Bed One – Summon Ottoman

| SKU        | SMODC12499                                                                                                                                                                                    |
|------------|-----------------------------------------------------------------------------------------------------------------------------------------------------------------------------------------------|
| Dimensions | Pillow Dimensions: 17.5"L x 17.5"W Overall<br>Product Dimensions: 71"L x 77.5"W x 29"H<br>Overall Ottoman Dimensions: 63.5"L x 25"W x<br>10"H Overall Bed Dimensions: 71"L x 52.5"W x<br>29"H |