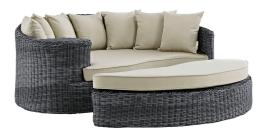

## Description

Experience the outdoors with exceptional comfort and quality. Summon Outdoor Patio Sectional Daybed offers an exquisite two-tone synthetic rattan weave, plush all-weather cushions with industry-leading Sunbrella fabric, UV protection, and a sturdy powder-coated aluminum frame. Featuring rounded shape and an elegant modern look, Summon Outdoor Sectional Daybed is an avant-garde outdoor sectional series well-equipped for enhancing patio, backyard, or poolside gatherings. This installment of the series is an outdoor patio daybed. Set Includes: One – Summon Bed One – Summon Ottoman

| SKU        | SMODC12499                                                                                                                                                                                    |
|------------|-----------------------------------------------------------------------------------------------------------------------------------------------------------------------------------------------|
| Dimensions | Pillow Dimensions: 17.5"L x 17.5"W Overall<br>Product Dimensions: 71"L x 77.5"W x 29"H<br>Overall Ottoman Dimensions: 63.5"L x 25"W x<br>10"H Overall Bed Dimensions: 71"L x 52.5"W x<br>29"H |