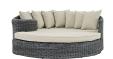

## Description

Experience the outdoors with exceptional comfort and quality. Summon Outdoor Patio Sectional Daybed offers an exquisite two-tone synthetic rattan weave, plush all-weather cushions with industry-leading Sunbrella fabric, UV protection, and a sturdy powder-coated aluminum frame. Featuring rounded shape and an elegant modern look, Summon Outdoor Sectional Daybed is an avant-garde outdoor sectional series well-equipped for enhancing patio, backyard, or poolside gatherings. This installment of the series is an outdoor patio daybed. Set Includes: One – Summon Bed One – Summon Ottoman