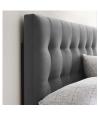

## Lily Biscuit Tufted Full Performance Velvet Headboard

\$176.00

## **Description**

Instill classic elegance and modern luxury with the Lily Biscuit Tufted Performance Velvet Full Headboard. Lily features charming biscuit tufting for plush vintage glamour and timeless appeal. An elegant centerpiece to a teen's bedroom, guest room, or dorm, this upholstered velvet headboard for full bed frames provides a soft, stain-resistant update for premium comfort while relaxing, reading, or conversing in bed. Solidly constructed from plywood and fiberboard with dense foam padding, this full-size velvet headboard comes with five mounting positions that are height adjustable from 45" - 52.5". Set Includes: - Lily Biscuit Tufted Full Headboard