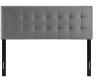

## Lily Biscuit Tufted Full Performance Velvet Headboard

\$176.00

## **Description**

Instill classic elegance and modern luxury with the Lily Biscuit Tufted Performance Velvet Full Headboard. Lily features charming biscuit tufting for plush vintage glamour and timeless appeal. An elegant centerpiece to a teen's bedroom, guest room, or dorm, this upholstered velvet headboard for full bed frames provides a soft, stain-resistant update for premium comfort while relaxing, reading, or conversing in bed. Solidly constructed from plywood and fiberboard with dense foam padding, this full-size velvet headboard comes with five mounting positions that are height adjustable from 45" - 52.5". Set Includes: - Lily Biscuit Tufted Full Headboard