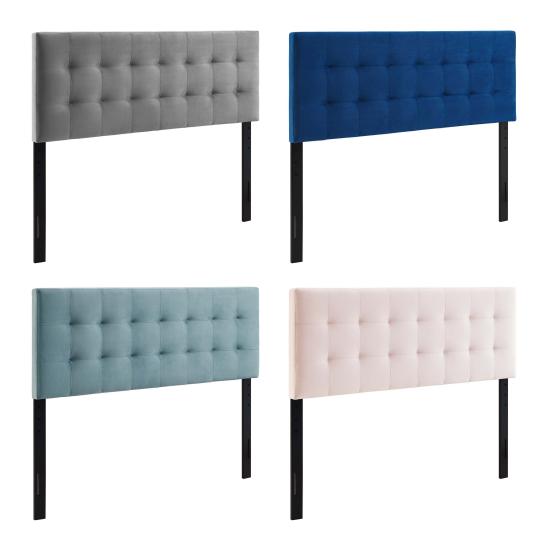

## Lily Biscuit Tufted Full Performance Velvet Headboard

\$176.00

## **Description**

Instill classic elegance and modern luxury with the Lily Biscuit Tufted Performance Velvet Full Headboard. Lily features charming biscuit tufting for plush vintage glamour and timeless appeal. An elegant centerpiece to a teen's bedroom, guest room, or dorm, this upholstered velvet headboard for full bed frames provides a soft, stain-resistant update for premium comfort while relaxing, reading, or conversing in bed. Solidly constructed from plywood and fiberboard with dense foam padding, this full-size velvet headboard comes with five mounting positions that are height adjustable from 45" - 52.5". Set Includes: - Lily Biscuit Tufted Full Headboard