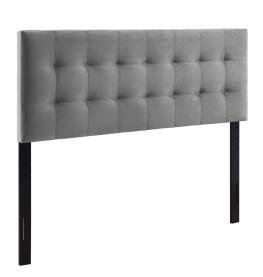

## Lily Biscuit Tufted Full Performance Velvet Headboard

\$176.00

## **Description**

Instill classic elegance and modern luxury with the Lily Biscuit Tufted Performance Velvet Full Headboard. Lily features charming biscuit tufting for plush vintage glamour and timeless appeal. An elegant centerpiece to a teen's bedroom, guest room, or dorm, this upholstered velvet headboard for full bed frames provides a soft, stain-resistant update for premium comfort while relaxing, reading, or conversing in bed. Solidly constructed from plywood and fiberboard with dense foam padding, this full-size velvet headboard comes with five mounting positions that are height adjustable from 45" - 52.5". Set Includes: - Lily Biscuit Tufted Full Headboard