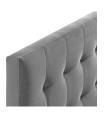

## Lily Biscuit Tufted Full Performance Velvet Headboard

\$176.00

## **Description**

Instill classic elegance and modern luxury with the Lily Biscuit Tufted Performance Velvet Full Headboard. Lily features charming biscuit tufting for plush vintage glamour and timeless appeal. An elegant centerpiece to a teen's bedroom, guest room, or dorm, this upholstered velvet headboard for full bed frames provides a soft, stain-resistant update for premium comfort while relaxing, reading, or conversing in bed. Solidly constructed from plywood and fiberboard with dense foam padding, this full-size velvet headboard comes with five mounting positions that are height adjustable from 45" - 52.5". Set Includes: - Lily Biscuit Tufted Full Headboard